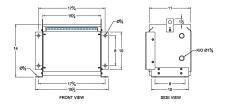

#### **SCHEMATIC/DIAGRAM AND DIMENSION PICTURES**

Three Phase Isolation Transformer with a capacity of 3kVA, transforming 240 Volts to 416Y/240 Volts