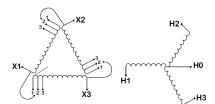

#### **SCHEMATIC/DIAGRAM AND DIMENSION PICTURES**

Three Phase Isolation Transformer with a capacity of 3kVA, transforming 240 Volts to 416Y/240 Volts

#### **PRODUCT SPECIFICATIONS**

| PRODUCT SPECIFICATIONS     |                                                                                      |  |
|----------------------------|--------------------------------------------------------------------------------------|--|
| Weight                     | 73 lbs                                                                               |  |
| Phases                     | <u>3</u>                                                                             |  |
| kVA                        | <u>3</u>                                                                             |  |
| Connection                 | 3Ph-DY-3T-SU                                                                         |  |
| Primary Voltage            | 240                                                                                  |  |
| Primary Max Current        | 7.22A                                                                                |  |
| Primary Markings           | <u>X1-X2-X3</u>                                                                      |  |
| Primary Terminals          | #2-14 AWG                                                                            |  |
| Secondary Voltage          | 416Y/240                                                                             |  |
| Secondary Max Current      | 4.16A                                                                                |  |
| Secondary Markings         | <u>H0-H1-H2-H3</u>                                                                   |  |
| Secondary Terminals        | #2-14 AWG                                                                            |  |
| Primary Taps               | +/- 1 x 5%                                                                           |  |
| Conductor Material         | Copper                                                                               |  |
| BIL (Insulation) Level     | <u>10kV</u>                                                                          |  |
| Efficiency (@35% Load) %   | N/A                                                                                  |  |
| Impedance Range            | <u>5.0 - 7.0%</u>                                                                    |  |
| Sound (db)                 | 40                                                                                   |  |
| Enclosure Type             | NEMA 1                                                                               |  |
| Enclosure Size             | E1-3                                                                                 |  |
| Finish/Colour              | Polyester Powder Coat - ANSI/ASA 61 Grey                                             |  |
| Standards & Certifications | CSA Certified File No. LR34493, UL Listed File No. E108255, ISO 9001:2015 Registered |  |
| Temperatue Rise            | 115°C                                                                                |  |