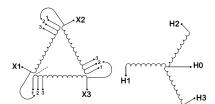

#### **SCHEMATIC/DIAGRAM AND DIMENSION PICTURES**

Three Phase Isolation Transformer with a capacity of 3kVA, transforming 240 Volts to 416Y/240 Volts

#### PRODUCT SPECIFICATIONS

| PRODUCT SPECIFICATIONS     |                                                                                      |
|----------------------------|--------------------------------------------------------------------------------------|
| Weight                     | 73 lbs                                                                               |
| Phases                     | <u>3</u>                                                                             |
| kVA                        | <u>3</u>                                                                             |
| Connection                 | 3Ph-DY-3T-SU                                                                         |
| Primary Voltage            | 240                                                                                  |
| Primary Max Current        | 7.22A                                                                                |
| Primary Markings           | <u>X1-X2-X3</u>                                                                      |
| Primary Terminals          | #2-14 AWG                                                                            |
| Secondary Voltage          | 416Y/240                                                                             |
| Secondary Max Current      | 4.16A                                                                                |
| Secondary Markings         | H0-H1-H2-H3                                                                          |
| Secondary Terminals        | #2-14 AWG                                                                            |
| Primary Taps               | +/- 1 x 5%                                                                           |
| Conductor Material         | Copper                                                                               |
| BIL (Insulation) Level     | <u>10kV</u>                                                                          |
| Efficiency (@35% Load) %   | N/A                                                                                  |
| Impedance Range            | <u>5.0 - 7.0%</u>                                                                    |
| Sound (db)                 | 40                                                                                   |
| Enclosure Type             | NEMA 1                                                                               |
| Enclosure Size             | E1-3                                                                                 |
| Finish/Colour              | Polyester Powder Coat - ANSI/ASA 61 Grey                                             |
| Standards & Certifications | CSA Certified File No. LR34493, UL Listed File No. E108255, ISO 9001:2015 Registered |
| Temperatue Rise            | 115°C                                                                                |