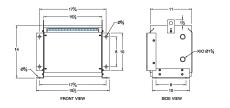

#### **SCHEMATIC/DIAGRAM AND DIMENSION PICTURES**

Three Phase Isolation Transformer with a capacity of 3kVA, transforming 240 Volts to 416Y/240 Volts