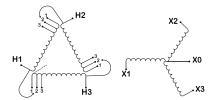

#### **SCHEMATIC/DIAGRAM AND DIMENSION PICTURES**

Three Phase Isolation Transformer with a capacity of 3kVA, transforming 277 Volts to 240Y/139 Volts

#### **PRODUCT SPECIFICATIONS**

| Weight                     | 73 lbs                                                                               |
|----------------------------|--------------------------------------------------------------------------------------|
| Phases                     | <u>3</u>                                                                             |
| kVA                        | <u>3</u>                                                                             |
| Connection                 | 3Ph-DY-3T-SD                                                                         |
| Primary Voltage            | 277                                                                                  |
| Primary Max Current        | 6.25A                                                                                |
| Primary Markings           | H1-H2-H3                                                                             |
| Primary Terminals          | #2-14 AWG                                                                            |
| Secondary Voltage          | 240Y/139                                                                             |
| Secondary Max Current      | 7.22A                                                                                |
| Secondary Markings         | <u>X0-X1-X2-X3</u>                                                                   |
| Secondary Terminals        | #2-14 AWG                                                                            |
| Primary Taps               | +/- 1 x 5%                                                                           |
| Conductor Material         | Copper                                                                               |
| BIL (Insulation) Level     | <u>10kV</u>                                                                          |
| Efficiency (@35% Load) %   | N/A                                                                                  |
| Impedance Range            | <u>5.0 - 7.0%</u>                                                                    |
| Sound (db)                 | 40                                                                                   |
| Enclosure Type             | NEMA 1                                                                               |
| Enclosure Size             | E1-3                                                                                 |
| Finish/Colour              | Polyester Powder Coat - ANSI/ASA 61 Grey                                             |
| Standards & Certifications | CSA Certified File No. LR34493, UL Listed File No. E108255, ISO 9001:2015 Registered |
| Temperatue Rise            | 115°C                                                                                |