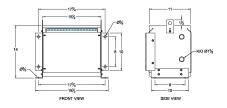

#### **SCHEMATIC/DIAGRAM AND DIMENSION PICTURES**

Three Phase Isolation Transformer with a capacity of 3kVA, transforming 277 Volts to 240Y/139 Volts