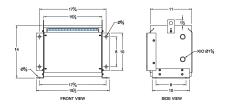

#### **SCHEMATIC/DIAGRAM AND DIMENSION PICTURES**

Three Phase Isolation Transformer with a capacity of 3kVA, transforming 400 Volts to 460Y/266 Volts