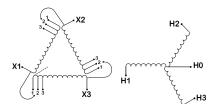

#### **SCHEMATIC/DIAGRAM AND DIMENSION PICTURES**

Three Phase Isolation Transformer with a capacity of 3kVA, transforming 400 Volts to 460Y/266 Volts

#### PRODUCT SPECIFICATIONS

| PRODUCT SPECIFICATIONS     |                                                                                      |
|----------------------------|--------------------------------------------------------------------------------------|
| Weight                     | 73 lbs                                                                               |
| Phases                     | <u>3</u>                                                                             |
| kVA                        | <u>3</u>                                                                             |
| Connection                 | 3Ph-DY-3T-SU                                                                         |
| Primary Voltage            | 400                                                                                  |
| Primary Max Current        | 4.33A                                                                                |
| Primary Markings           | X1-X2-X3                                                                             |
| Primary Terminals          | #2-14 AWG                                                                            |
| Secondary Voltage          | 460Y/266                                                                             |
| Secondary Max Current      | 3.77A                                                                                |
| Secondary Markings         | <u>H0-H1-H2-H3</u>                                                                   |
| Secondary Terminals        | #2-14 AWG                                                                            |
| Primary Taps               | +/- 1 x 5%                                                                           |
| Conductor Material         | Copper                                                                               |
| BIL (Insulation) Level     | <u>10kV</u>                                                                          |
| Efficiency (@35% Load) %   | N/A                                                                                  |
| Impedance Range            | <u>5.0 - 7.0%</u>                                                                    |
| Sound (db)                 | 40                                                                                   |
| Enclosure Type             | NEMA 1                                                                               |
| Enclosure Size             | E1-3                                                                                 |
| Finish/Colour              | Polyester Powder Coat - ANSI/ASA 61 Grey                                             |
| Standards & Certifications | CSA Certified File No. LR34493, UL Listed File No. E108255, ISO 9001:2015 Registered |
| Temperatue Rise            | 115°C                                                                                |