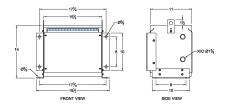

#### **SCHEMATIC/DIAGRAM AND DIMENSION PICTURES**

Three Phase Isolation Transformer with a capacity of 3kVA, transforming 400 Volts to 460Y/266 Volts