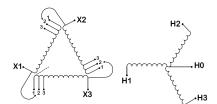

#### **SCHEMATIC/DIAGRAM AND DIMENSION PICTURES**

Three Phase Isolation Transformer with a capacity of 3kVA, transforming 400 Volts to 460Y/266 Volts

#### PRODUCT SPECIFICATIONS

| PRODUCT SPECIFICATIONS     |                                                                                      |
|----------------------------|--------------------------------------------------------------------------------------|
| Weight                     | 73 lbs                                                                               |
| Phases                     | <u>3</u>                                                                             |
| kVA                        | <u>3</u>                                                                             |
| Connection                 | 3Ph-DY-3T-SU                                                                         |
| Primary Voltage            | 400                                                                                  |
| Primary Max Current        | 4.33A                                                                                |
| Primary Markings           | X1-X2-X3                                                                             |
| Primary Terminals          | #2-14 AWG                                                                            |
| Secondary Voltage          | 460Y/266                                                                             |
| Secondary Max Current      | 3.77A                                                                                |
| Secondary Markings         | <u>H0-H1-H2-H3</u>                                                                   |
| Secondary Terminals        | #2-14 AWG                                                                            |
| Primary Taps               | +/- 1 x 5%                                                                           |
| Conductor Material         | Copper                                                                               |
| BIL (Insulation) Level     | <u>10kV</u>                                                                          |
| Efficiency (@35% Load) %   | N/A                                                                                  |
| Impedance Range            | <u>5.0 - 7.0%</u>                                                                    |
| Sound (db)                 | 40                                                                                   |
| Enclosure Type             | NEMA 1                                                                               |
| Enclosure Size             | E1-3                                                                                 |
| Finish/Colour              | Polyester Powder Coat - ANSI/ASA 61 Grey                                             |
| Standards & Certifications | CSA Certified File No. LR34493, UL Listed File No. E108255, ISO 9001:2015 Registered |
| Temperatue Rise            | 115°C                                                                                |