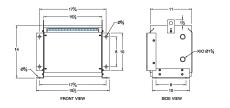

#### **SCHEMATIC/DIAGRAM AND DIMENSION PICTURES**

Three Phase Isolation Transformer with a capacity of 3kVA, transforming 415 Volts to 415Y/240 Volts