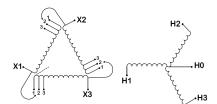

#### **SCHEMATIC/DIAGRAM AND DIMENSION PICTURES**

Three Phase Isolation Transformer with a capacity of 3kVA, transforming 415 Volts to 415Y/240 Volts

#### PRODUCT SPECIFICATIONS

| PRODUCT SPECIFICATIONS     |                                                                                      |
|----------------------------|--------------------------------------------------------------------------------------|
| Weight                     | 73 lbs                                                                               |
| Phases                     | <u>3</u>                                                                             |
| kVA                        | <u>3</u>                                                                             |
| Connection                 | 3Ph-DY-3T-SU                                                                         |
| Primary Voltage            | 415                                                                                  |
| Primary Max Current        | 4.17A                                                                                |
| Primary Markings           | <u>H1-H2-H3</u>                                                                      |
| Primary Terminals          | #2-14 AWG                                                                            |
| Secondary Voltage          | 415Y/240                                                                             |
| Secondary Max Current      | 4.17A                                                                                |
| Secondary Markings         | X0-X1-X2-X3                                                                          |
| Secondary Terminals        | #2-14 AWG                                                                            |
| Primary Taps               | +/- 1 x 5%                                                                           |
| Conductor Material         | Copper                                                                               |
| BIL (Insulation) Level     | <u>10kV</u>                                                                          |
| Efficiency (@35% Load) %   | N/A                                                                                  |
| Impedance Range            | <u>5.0 - 7.0%</u>                                                                    |
| Sound (db)                 | 40                                                                                   |
| Enclosure Type             | NEMA 1                                                                               |
| Enclosure Size             | E1-3                                                                                 |
| Finish/Colour              | Polyester Powder Coat - ANSI/ASA 61 Grey                                             |
| Standards & Certifications | CSA Certified File No. LR34493, UL Listed File No. E108255, ISO 9001:2015 Registered |
| Temperatue Rise            | 115°C                                                                                |