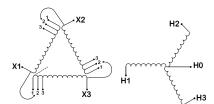

#### **SCHEMATIC/DIAGRAM AND DIMENSION PICTURES**

Three Phase Isolation Transformer with a capacity of 3kVA, transforming 415 Volts to 415Y/240 Volts

#### PRODUCT SPECIFICATIONS

| PRODUCT SPECIFICATIONS     |                                                                                      |
|----------------------------|--------------------------------------------------------------------------------------|
| Weight                     | 73 lbs                                                                               |
| Phases                     | <u>3</u>                                                                             |
| kVA                        | <u>3</u>                                                                             |
| Connection                 | 3Ph-DY-3T-SU                                                                         |
| Primary Voltage            | 415                                                                                  |
| Primary Max Current        | 4.17A                                                                                |
| Primary Markings           | <u>H1-H2-H3</u>                                                                      |
| Primary Terminals          | #2-14 AWG                                                                            |
| Secondary Voltage          | 415Y/240                                                                             |
| Secondary Max Current      | 4.17A                                                                                |
| Secondary Markings         | X0-X1-X2-X3                                                                          |
| Secondary Terminals        | #2-14 AWG                                                                            |
| Primary Taps               | +/- 1 x 5%                                                                           |
| Conductor Material         | Copper                                                                               |
| BIL (Insulation) Level     | <u>10kV</u>                                                                          |
| Efficiency (@35% Load) %   | N/A                                                                                  |
| Impedance Range            | <u>5.0 - 7.0%</u>                                                                    |
| Sound (db)                 | 40                                                                                   |
| Enclosure Type             | NEMA 1                                                                               |
| Enclosure Size             | E1-3                                                                                 |
| Finish/Colour              | Polyester Powder Coat - ANSI/ASA 61 Grey                                             |
| Standards & Certifications | CSA Certified File No. LR34493, UL Listed File No. E108255, ISO 9001:2015 Registered |
| Temperatue Rise            | 115°C                                                                                |