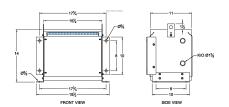

#### **SCHEMATIC/DIAGRAM AND DIMENSION PICTURES**

Three Phase Isolation Transformer with a capacity of 3kVA, transforming 415 Volts to 415Y/240 Volts