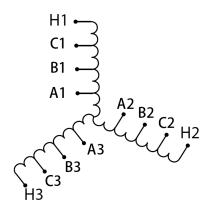

#### **SCHEMATIC/DIAGRAM AND DIMENSION PICTURES**

#### RS10C

| Primary Markings           | <u>H1-H2-H3</u>                                                                      |
|----------------------------|--------------------------------------------------------------------------------------|
| Primary Terminals          | Large Scews                                                                          |
| Secondary Voltage          | <u>65/80/100%</u>                                                                    |
| Secondary Max Current      | 88.8A                                                                                |
| Secondary Markings         | A-B-C                                                                                |
| Secondary Terminals        | Large Scews                                                                          |
| Primary Taps               | N/A                                                                                  |
| Conductor Material         | <u>Copper</u>                                                                        |
| Temperatue Rise            | 115°C                                                                                |
| Insuation Class            | 180°C                                                                                |
| BIL (Insulation) Level     | <u>10kV</u>                                                                          |
| Efficiency                 | N/A                                                                                  |
| Impedance                  | N/A                                                                                  |
| Sound (db)                 | N/A                                                                                  |
| Enclosure Type             | Core & Coil                                                                          |
| Enclosure                  | N/A                                                                                  |
| Finish                     | N/A                                                                                  |
| Standards & Certifications | CSA Certified File No. LR34493, UL Listed File No. E108255, ISO 9001:2015 Registered |