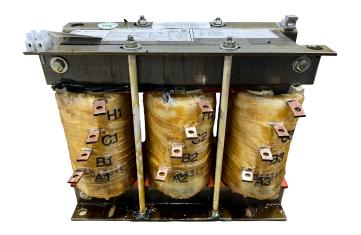

#### **SCHEMATIC/DIAGRAM AND DIMENSION PICTURES**

#### **PRODUCT SPECIFICATIONS**

| Weight              | 40 lbs             |
|---------------------|--------------------|
| Phases              | 3                  |
| НР                  | 10                 |
| Connection          | <u>3PhA-ST-0-2</u> |
| Primary Voltage     | 240                |
| Primary Max Current | 24.1A              |

#### RS10C

| Primary Markings           | <u>H1-H2-H3</u>                                                                      |
|----------------------------|--------------------------------------------------------------------------------------|
| Primary Terminals          | Large Scews                                                                          |
| Secondary Voltage          | <u>65/80/100%</u>                                                                    |
| Secondary Max Current      | 88.8A                                                                                |
| Secondary Markings         | A-B-C                                                                                |
| Secondary Terminals        | Large Scews                                                                          |
| Primary Taps               | N/A                                                                                  |
| Conductor Material         | <u>Copper</u>                                                                        |
| Temperatue Rise            | 115°C                                                                                |
| Insuation Class            | 180°C                                                                                |
| BIL (Insulation) Level     | <u>10kV</u>                                                                          |
| Efficiency                 | N/A                                                                                  |
| Impedance                  | N/A                                                                                  |
| Sound (db)                 | N/A                                                                                  |
| Enclosure Type             | Core & Coil                                                                          |
| Enclosure                  | N/A                                                                                  |
| Finish                     | N/A                                                                                  |
| Standards & Certifications | CSA Certified File No. LR34493, UL Listed File No. E108255, ISO 9001:2015 Registered |