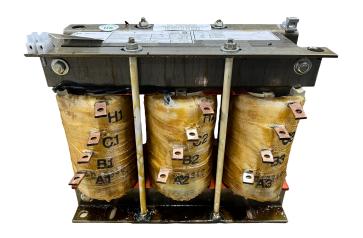

# **OFFICIAL QUOTE**

## RS10C





# RS10C

\$619.37 USD

**SKU:** dea51b1c8684

**Categories:** Motor Starters

# SCHEMATIC/DIAGRAM AND DIMENSION PICTURES



## **PRODUCT SPECIFICATIONS**

| Weight              | 40 lbs             |
|---------------------|--------------------|
| Phases              | 3                  |
| НР                  | 10                 |
| Connection          | <u>3PhA-ST-0-2</u> |
| Primary Voltage     | 240                |
| Primary Max Current | 24.1A              |



# **OFFICIAL QUOTE**

## RS10C



| Primary Markings           | <u>H1-H2-H3</u>                                                                      |
|----------------------------|--------------------------------------------------------------------------------------|
| Primary Terminals          | Large Scews