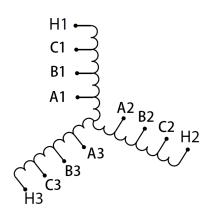

# SCHEMATIC/DIAGRAM AND DIMENSION PICTURES

## RS10C

| Primary Markings           | <u>H1-H2-H3</u>                                                                      |
|----------------------------|--------------------------------------------------------------------------------------|
| Primary Terminals          | Large Scews                                                                          |
| Secondary Voltage          | <u>65/80/100%</u>                                                                    |
| Secondary Max Current      | 88.8A                                                                                |
| Secondary Markings         | A-B-C                                                                                |
| Secondary Terminals        | Large Scews                                                                          |
| Primary Taps               | N/A                                                                                  |
| Conductor Material         | <u>Copper</u>                                                                        |
| Temperatue Rise            | 115°C                                                                                |
| Insuation Class            | 180°C                                                                                |
| BIL (Insulation) Level     | <u>10kV</u>                                                                          |
| Efficiency                 | N/A                                                                                  |
| Impedance                  | N/A                                                                                  |
| Sound (db)                 | N/A                                                                                  |
| Enclosure Type             | Core & Coil                                                                          |
| Enclosure                  | N/A                                                                                  |
| Finish                     | N/A                                                                                  |
| Standards & Certifications | CSA Certified File No. LR34493, UL Listed File No. E108255, ISO 9001:2015 Registered |