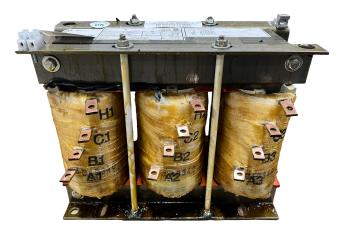

## SCHEMATIC/DIAGRAM AND DIMENSION PICTURES

## RS10C

| Primary Markings           | <u>H1-H2-H3</u>                                                                                |
|----------------------------|------------------------------------------------------------------------------------------------|
| Primary Terminals          | Large Scews                                                                                    |
| Secondary Voltage          | <u>65/80/100%</u>                                                                              |
| Secondary Max Current      | <u>88.8A</u>                                                                                   |
| Secondary Markings         | <u>A-B-C</u>                                                                                   |
| Secondary Terminals        | Large Scews                                                                                    |
| Primary Taps               | N/A                                                                                            |
| Conductor Material         | <u>Copper</u>                                                                                  |
| Temperatue Rise            | <u>115°C</u>                                                                                   |
| Insuation Class            | <u>180°C</u>                                                                                   |
| BIL (Insulation) Level     | <u>10kV</u>                                                                                    |
| Efficiency                 | N/A                                                                                            |
| Impedance                  | N/A                                                                                            |
| Sound (db)                 | <u>N/A</u>                                                                                     |
| Enclosure Type             | Core & Coil                                                                                    |
| Enclosure                  | N/A                                                                                            |
| Finish                     | <u>N/A</u>                                                                                     |
| Standards & Certifications | <u>CSA Certified File No. LR34493, UL Listed File No. E108255, ISO 9001:2015</u><br>Registered |