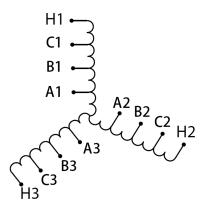

## SCHEMATIC/DIAGRAM AND DIMENSION PICTURES

## RS10C

| Primary Markings           | <u>H1-H2-H3</u>                                                                                |
|----------------------------|------------------------------------------------------------------------------------------------|
| Primary Terminals          | Large Scews                                                                                    |
| Secondary Voltage          | <u>65/80/100%</u>                                                                              |
| Secondary Max Current      | <u>88.8A</u>                                                                                   |
| Secondary Markings         | <u>A-B-C</u>                                                                                   |
| Secondary Terminals        | Large Scews                                                                                    |
| Primary Taps               | N/A                                                                                            |
| Conductor Material         | <u>Copper</u>                                                                                  |
| Temperatue Rise            | <u>115°C</u>                                                                                   |
| Insuation Class            | <u>180°C</u>                                                                                   |
| BIL (Insulation) Level     | <u>10kV</u>                                                                                    |
| Efficiency                 | N/A                                                                                            |
| Impedance                  | N/A                                                                                            |
| Sound (db)                 | <u>N/A</u>                                                                                     |
| Enclosure Type             | Core & Coil                                                                                    |
| Enclosure                  | N/A                                                                                            |
| Finish                     | <u>N/A</u>                                                                                     |
| Standards & Certifications | <u>CSA Certified File No. LR34493, UL Listed File No. E108255, ISO 9001:2015</u><br>Registered |