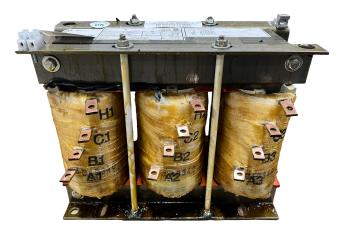

## SCHEMATIC/DIAGRAM AND DIMENSION PICTURES

## **PRODUCT SPECIFICATIONS**

| Weight              | 40 lbs             |
|---------------------|--------------------|
| Phases              | 3                  |
| HP                  | 10                 |
| Connection          | <u>3PhA-ST-0-2</u> |
| Primary Voltage     | 240                |
| Primary Max Current | <u>24.1A</u>       |

## RS10C

| Primary Markings           | <u>H1-H2-H3</u>                                                                         |
|----------------------------|-----------------------------------------------------------------------------------------|
| Primary Terminals          | Large Scews                                                                             |
| Secondary Voltage          | <u>65/80/100%</u>                                                                       |
| Secondary Max Current      | <u>88.8A</u>                                                                            |
| Secondary Markings         | <u>A-B-C</u>                                                                            |
| Secondary Terminals        | Large Scews                                                                             |
| Primary Taps               | N/A                                                                                     |
| Conductor Material         | <u>Copper</u>                                                                           |
| Temperatue Rise            | <u>115°C</u>                                                                            |
| Insuation Class            | <u>180°C</u>                                                                            |
| BIL (Insulation) Level     | <u>10kV</u>                                                                             |
| Efficiency                 | N/A                                                                                     |
| Impedance                  | N/A                                                                                     |
| Sound (db)                 | N/A                                                                                     |
| Enclosure Type             | Core & Coil                                                                             |
| Enclosure                  | N/A                                                                                     |
| Finish                     | N/A                                                                                     |
| Standards & Certifications | CSA Certified File No. LR34493, UL Listed File No. E108255, ISO 9001:2015<br>Registered |