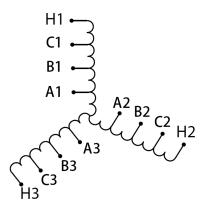

## SCHEMATIC/DIAGRAM AND DIMENSION PICTURES

## RS10C

| Primary Markings           | <u>H1-H2-H3</u>                                                                         |
|----------------------------|-----------------------------------------------------------------------------------------|
| Primary Terminals          | Large Scews                                                                             |
| Secondary Voltage          | <u>65/80/100%</u>                                                                       |
| Secondary Max Current      | <u>88.8A</u>                                                                            |
| Secondary Markings         | <u>A-B-C</u>                                                                            |
| Secondary Terminals        | Large Scews                                                                             |
| Primary Taps               | N/A                                                                                     |
| Conductor Material         | <u>Copper</u>                                                                           |
| Temperatue Rise            | <u>115°C</u>                                                                            |
| Insuation Class            | <u>180°C</u>                                                                            |
| BIL (Insulation) Level     | <u>10kV</u>                                                                             |
| Efficiency                 | N/A                                                                                     |
| Impedance                  | N/A                                                                                     |
| Sound (db)                 | N/A                                                                                     |
| Enclosure Type             | Core & Coil                                                                             |
| Enclosure                  | N/A                                                                                     |
| Finish                     | N/A                                                                                     |
| Standards & Certifications | CSA Certified File No. LR34493, UL Listed File No. E108255, ISO 9001:2015<br>Registered |