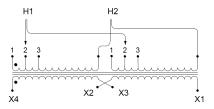

### **SCHEMATIC/DIAGRAM AND DIMENSION PICTURES**

### **PRODUCT SPECIFICATIONS**

| Weight              | 80 lbs          |
|---------------------|-----------------|
| Phases              | 1               |
| kVA                 | <u>5</u>        |
| Connection          | 1Ph-1coil-3T-SD |
| Primary Voltage     | 600             |
| Primary Max Current | 8.3A            |
| Primary Markings    | H1-H2-H3-H4     |

### SC5J-K

| Primary Terminals          | #2-14 AWG                                                                            |
|----------------------------|--------------------------------------------------------------------------------------|
| Secondary Voltage          | 120/240                                                                              |
| Secondary Max Current      | 41.7A                                                                                |
| Secondary Markings         | <u>X1-X3-X2-X4</u>                                                                   |
| Secondary Terminals        | #2-14 AWG                                                                            |
| Primary Taps               | +/- 1 x 5%                                                                           |
| Conductor Material         | Copper                                                                               |
| Insuation Class            | 220°C                                                                                |
| BIL (Insulation) Level     | <u>10kV</u>                                                                          |
| Impedance                  | <u>5.5 – 7.0%</u>                                                                    |
| Sound (db)                 | 40                                                                                   |
| Enclosure Type             | NEMA 1                                                                               |
| Enclosure                  | <u>E1-2</u>                                                                          |
| Finish                     | Polyster Powder Coat – ANSI/ASA 61 Grey                                              |
| Standards & Certifications | CSA Certified File No. LR34493, UL Listed File No. E108255, ISO 9001:2015 Registered |
| Efficiency                 | N/A                                                                                  |