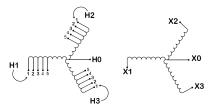

#### SCHEMATIC/DIAGRAM AND DIMENSION PICTURES

### **PRODUCT SPECIFICATIONS**

| Weight          | 670 lbs             |
|-----------------|---------------------|
| Phases          | 3                   |
| kVA             | <u>75</u>           |
| Connection      | <u>3Ph-YY-5T-SD</u> |
| Primary Voltage | 600Y/347            |

# BC75Q-M/Z3

| Primary Max Current        | 72.2A                                                                                |
|----------------------------|--------------------------------------------------------------------------------------|
| Primary Markings           | <u>H0-H1-H2-H3</u>                                                                   |
| Primary Terminals          | #2/0-6 AWG                                                                           |
| Secondary Voltage          | <u>208Y/120</u>                                                                      |
| Secondary Max Current      | <u>208.2A</u>                                                                        |
| Secondary Markings         | <u>X0-X1-X2-X3</u>                                                                   |
| Secondary Terminals        | 600MCM-2                                                                             |
| Primary Taps               | <u>+/- 2 x 2.5%</u>                                                                  |
| Conductor Material         | <u>Copper</u>                                                                        |
| Insuation Class            | 220°C                                                                                |
| BIL (Insulation) Level     | <u>10kV</u>                                                                          |
| Impedance                  | 4.0 - 6.0%                                                                           |
| Sound (db)                 | <u>50</u>                                                                            |
| Enclosure Type             | NEMA 3R Indoor                                                                       |
| Enclosure                  | <u>E3R-7</u>                                                                         |
| Finish                     | Polyster Powder Coat – ANSI/ASA 61 Grey                                              |
| Standards & Certifications | CSA Certified File No. LR34493, UL Listed File No. E108255, ISO 9001:2015 Registered |
| Efficiency                 | 98.74%                                                                               |