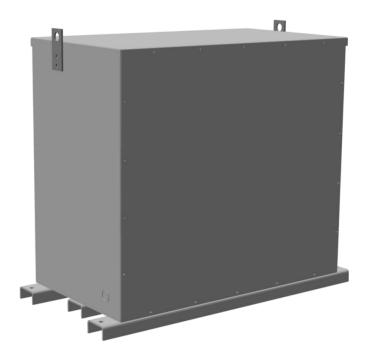

# BC75J-M/EP

\$16,974.00 CAD

SKU: c10bf840df42

**Categories:** Encapsulated Isolation Transformer

#### **PRODUCT SPECIFICATIONS**

| Weight              | 1300 lbs            |
|---------------------|---------------------|
| Phases              | 3                   |
| kVA                 | <u>75</u>           |
| Connection          | <u>3Ph-DY-5T-SD</u> |
| Primary Voltage     | 600                 |
| Primary Max Current | 72.2A               |
| Primary Markings    | H1-H2-3             |

### BC75J-M/EP

| Primary Terminals      | #2-14 AWG           |
|------------------------|---------------------|
| Secondary Voltage      | <u>208Y/120</u>     |
| Secondary Max Current  | 208.2A              |
| Secondary Markings     | <u>X0-X1-X2-X3</u>  |
| Secondary Terminals    | <u>300MCM-6</u>     |
| Primary Taps           | <u>+/- 2 x 2.5%</u> |
| Conductor Material     | <u>Copper</u>       |
| Insuation Class        | 200                 |
| BIL (Insulation) Level | <u>10kV</u>         |
| Efficiency             | N/A                 |
| Impedance              | <u>1.5 - 3.5%</u>   |
| Sound (db)             | <u>50</u>           |
| Enclosure Type         | NEMA 3R Indoor      |
| Enclosure              | <u>E3R-3PEP-7</u>   |