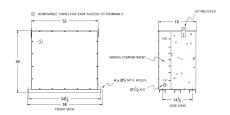

# **SCHEMATIC/DIAGRAM AND DIMENSION PICTURES**

#### **PRODUCT SPECIFICATIONS**

| Weight              | 1300 lbs            |
|---------------------|---------------------|
| Phases              | 3                   |
| kVA                 | <u>75</u>           |
| Connection          | <u>3Ph-DY-5T-SD</u> |
| Primary Voltage     | 600                 |
| Primary Max Current | 72.2A               |
| Primary Markings    | H1-H2-3             |

### BC75J-M/EP

| Primary Terminals      | #2-14 AWG           |
|------------------------|---------------------|
| Secondary Voltage      | <u>208Y/120</u>     |
| Secondary Max Current  | 208.2A              |
| Secondary Markings     | <u>X0-X1-X2-X3</u>  |
| Secondary Terminals    | <u>300MCM-6</u>     |
| Primary Taps           | <u>+/- 2 x 2.5%</u> |
| Conductor Material     | <u>Copper</u>       |
| Insuation Class        | 200                 |
| BIL (Insulation) Level | <u>10kV</u>         |
| Efficiency             | N/A                 |
| Impedance              | <u>1.5 - 3.5%</u>   |
| Sound (db)             | <u>50</u>           |
| Enclosure Type         | NEMA 3R Indoor      |
| Enclosure              | <u>E3R-3PEP-7</u>   |