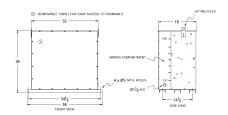

## **SCHEMATIC/DIAGRAM AND DIMENSION PICTURES**

#### **PRODUCT SPECIFICATIONS**

| Weight              | 1300 lbs            |
|---------------------|---------------------|
| Phases              | 3                   |
| kVA                 | <u>75</u>           |
| Connection          | <u>3Ph-DY-5T-SD</u> |
| Primary Voltage     | 600                 |
| Primary Max Current | 72.2A               |
| Primary Markings    | <u>H1-H2-3</u>      |