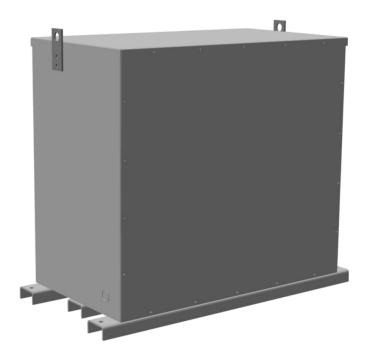

## **SCHEMATIC/DIAGRAM AND DIMENSION PICTURES**

#### **PRODUCT SPECIFICATIONS**

| Weight              | 1300 lbs            |
|---------------------|---------------------|
| Phases              | 3                   |
| kVA                 | <u>75</u>           |
| Connection          | <u>3Ph-DY-5T-SD</u> |
| Primary Voltage     | 600                 |
| Primary Max Current | 72.2A               |
| Primary Markings    | <u>H1-H2-3</u>      |