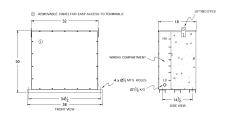

### **OFFICIAL QUOTE**

#### BC75J-M/EP





# BC75J-M/EP

\$16,974.00 CAD

SKU: c10bf840df42

**Categories:** Encapsulated Isolation Transformer

#### **SCHEMATIC/DIAGRAM AND DIMENSION PICTURES**





#### **PRODUCT SPECIFICATIONS**

| Weight              | 1300 lbs            |
|---------------------|---------------------|
| Phases              | 3                   |
| kVA                 | <u>75</u>           |
| Connection          | <u>3Ph-DY-5T-SD</u> |
| Primary Voltage     | 600                 |
| Primary Max Current | 72.2A               |
| Primary Markings    | <u>H1-H2-3</u>      |



## **OFFICIAL QUOTE**

#### BC75J-M/EP



| Primary Terminals      | #2-14 AWG          |
|------------------------|--------------------|
| Secondary Voltage      | <u>208Y/120</u>    |
| Secondary Max Current  | 208.2A             |
| Secondary Markings     | <u>X0-X1-X2-X3</u> |
| Secondary Terminals    | <u>300MCM-6</u>    |
| Primary Taps           | +/- 2 x 2.5%       |
| Conductor Ma