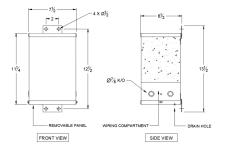

SC1.5H1-K/EP





## **SC1.5H1-K/EP**

\$631.00 CAD

SKU: beef1bc19c75

**Categories:** Encapsulated Isolation Transformer

## SCHEMATIC/DIAGRAM AND DIMENSION PICTURES



## **PRODUCT SPECIFICATIONS**

| Weight | 40 lbs |
|--------|--------|
| Phases | 1      |



## OFFICIAL QUOTE





| kVA                        | 1.5                                                                                  |
|----------------------------|--------------------------------------------------------------------------------------|
| Connection                 | 1Ph-1coil-NT-SD                                                                      |
| Primary Voltage            | 460                                                                                  |
| Primary Max Current        | 3.3A                                                                                 |
| Primary Markings           | <u>H1-H2</u>