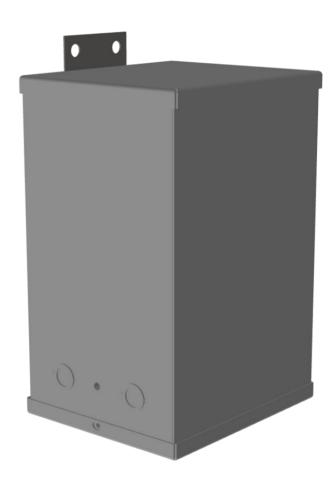

## **PRODUCT SPECIFICATIONS**

| Weight | 40 lbs |
|--------|--------|
| Phases | 1      |

## OFFICIAL QUOTE

| kVA                        | 1.5                                                                                  |
|----------------------------|--------------------------------------------------------------------------------------|
| Connection                 | 1Ph-1coil-NT-SD                                                                      |
| Primary Voltage            | 460                                                                                  |
| Primary Max Current        | 3.3A                                                                                 |
| Primary Markings           | <u>H1-H2</u>                                                                         |
| Primary Terminals          | <u>Leads</u>                                                                         |
| Secondary Voltage          | 120/240                                                                              |
| Secondary Max Current      | 12.5A                                                                                |
| Secondary Markings         | <u>X1-X3-X2-X4</u>                                                                   |
| Secondary Terminals        | <u>Leads</u>                                                                         |
| Primary Taps               | N/A                                                                                  |
| Conductor Material         | <u>Copper</u>                                                                        |
| Temperatue Rise            | <u>115°C</u>                                                                         |
| Insuation Class            | 180°C                                                                                |
| BIL (Insulation) Level     | <u>10kV</u>                                                                          |
| Efficiency                 | N/A                                                                                  |
| Impedance                  | 1.5 - 3.5%                                                                           |
| Sound (db)                 | 40                                                                                   |
| Enclosure Type             | NEMA 3R Indoor                                                                       |
| Enclosure                  | E3R-1PEP-3                                                                           |
| Finish                     | Polyster Powder Coat – ANSI/ASA 61 Grey                                              |
| Standards & Certifications | CSA Certified File No. LR34493, UL Listed File No. E108255, ISO 9001:2015 Registered |