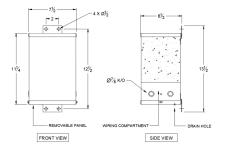

## SCHEMATIC/DIAGRAM AND DIMENSION PICTURES

### SC1.5H1-K/EP

| kVA                        | 1.5                                                                                  |
|----------------------------|--------------------------------------------------------------------------------------|
| Connection                 | 1Ph-1coil-NT-SD                                                                      |
| Primary Voltage            | 460                                                                                  |
| Primary Max Current        | 3.3A                                                                                 |
| Primary Markings           | <u>H1-H2</u>                                                                         |
| Primary Terminals          | <u>Leads</u>                                                                         |
| Secondary Voltage          | 120/240                                                                              |
| Secondary Max Current      | 12.5A                                                                                |
| Secondary Markings         | <u>X1-X3-X2-X4</u>                                                                   |
| Secondary Terminals        | <u>Leads</u>                                                                         |
| Primary Taps               | N/A                                                                                  |
| Conductor Material         | <u>Copper</u>                                                                        |
| Temperatue Rise            | <u>115°C</u>                                                                         |
| Insuation Class            | 180°C                                                                                |
| BIL (Insulation) Level     | <u>10kV</u>                                                                          |
| Efficiency                 | N/A                                                                                  |
| Impedance                  | 1.5 - 3.5%                                                                           |
| Sound (db)                 | 40                                                                                   |
| Enclosure Type             | NEMA 3R Indoor                                                                       |
| Enclosure                  | E3R-1PEP-3                                                                           |
| Finish                     | Polyster Powder Coat – ANSI/ASA 61 Grey                                              |
| Standards & Certifications | CSA Certified File No. LR34493, UL Listed File No. E108255, ISO 9001:2015 Registered |