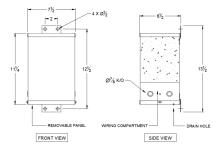

### SCHEMATIC/DIAGRAM AND DIMENSION PICTURES

#### SC1.5H1-K/EP

| kVA                        | 1.5                                                                                  |
|----------------------------|--------------------------------------------------------------------------------------|
| Connection                 | 1Ph-1coil-NT-SD                                                                      |
| Primary Voltage            | 460                                                                                  |
| Primary Max Current        | 3.3A                                                                                 |
| Primary Markings           | <u>H1-H2</u>                                                                         |
| Primary Terminals          | <u>Leads</u>                                                                         |
| Secondary Voltage          | 120/240                                                                              |
| Secondary Max Current      | 12.5A                                                                                |
| Secondary Markings         | <u>X1-X3-X2-X4</u>                                                                   |
| Secondary Terminals        | <u>Leads</u>                                                                         |
| Primary Taps               | N/A                                                                                  |
| Conductor Material         | <u>Copper</u>                                                                        |
| Temperatue Rise            | 115°C                                                                                |
| Insuation Class            | 180°C                                                                                |
| BIL (Insulation) Level     | <u>10kV</u>                                                                          |
| Efficiency                 | N/A                                                                                  |
| Impedance                  | 1.5 - 3.5%                                                                           |
| Sound (db)                 | 40                                                                                   |
| Enclosure Type             | NEMA 3R Indoor                                                                       |
| Enclosure                  | <u>E3R-1PEP-3</u>                                                                    |
| Finish                     | Polyster Powder Coat – ANSI/ASA 61 Grey                                              |
| Standards & Certifications | CSA Certified File No. LR34493, UL Listed File No. E108255, ISO 9001:2015 Registered |