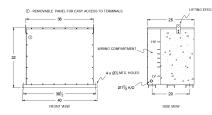

## SCHEMATIC/DIAGRAM AND DIMENSION PICTURES

## **PRODUCT SPECIFICATIONS**

| Weight              | 1365 lbs            |
|---------------------|---------------------|
| Phases              | <u>3</u>            |
| kVA                 | <u>112.5</u>        |
| Connection          | <u>3Ph-DY-5T-SD</u> |
| Primary Voltage     | <u>480</u>          |
| Primary Max Current | <u>135.3A</u>       |
| Primary Markings    | <u>H1-H2-3</u>      |
| Primary Terminals   | <u>300MCM-6</u>     |

| Secondary Voltage          | 208Y/120                                                                                |
|----------------------------|-----------------------------------------------------------------------------------------|
| Secondary Max Current      | <u>312.3A</u>                                                                           |
| Secondary Markings         | X0-X1-X2-X3                                                                             |
| Secondary Terminals        | Pads                                                                                    |
| Primary Taps               | <u>+/- 2 x 2.5%</u>                                                                     |
| Conductor Material         | Aluminum                                                                                |
| Temperatue Rise            | <u>130°C</u>                                                                            |
| Insuation Class            | <u>200°C</u>                                                                            |
| BIL (Insulation) Level     | <u>10kV</u>                                                                             |
| Efficiency                 | N/A                                                                                     |
| Impedance                  | <u>1.5 - 3.5%</u>                                                                       |
| Sound (db)                 | <u>50</u>                                                                               |
| Enclosure Type             | NEMA 3R Indoor                                                                          |
| Enclosure                  | E3R-3PEP-8                                                                              |
| Finish                     | Polyster Powder Coat – ANSI/ASA 61 Grey                                                 |
| Standards & Certifications | CSA Certified File No. LR34493, UL Listed File No. E108255, ISO 9001:2015<br>Registered |