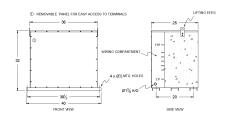

## **OFFICIAL QUOTE**

### BA112H-M/EP





# BA112H-M/EP

\$19,709.00 CAD

**SKU:** f010ff796030

**Categories:** Encapsulated Isolation Transformer

# SCHEMATIC/DIAGRAM AND DIMENSION PICTURES





## **PRODUCT SPECIFICATIONS**

| Weight              | 1365 lbs            |
|---------------------|---------------------|
| Phases              | 3                   |
| kVA                 | 112.5               |
| Connection          | <u>3Ph-DY-5T-SD</u> |
| Primary Voltage     | 480                 |
| Primary Max Current | <u>135.3A</u>       |
| Primary Markings    | <u>H1-H2-3</u>      |
| Primary Terminals   | 300MCM-6            |



## **OFFICIAL QUOTE**

### BA112H-M/EP



| Secondary Voltage          | <u>208Y/120</u>                                                                      |
|----------------------------|--------------------------------------------------------------------------------------|
| Secondary Max Current      | 312.3A