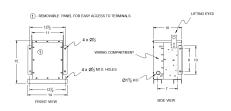

## **OFFICIAL QUOTE**

BC2J-S/EP





# BC2J-S/EP

\$1,120.91 USD

**SKU:** c4f7fd45a66e

**Categories:** Encapsulated Isolation Transformer

## **SCHEMATIC/DIAGRAM AND DIMENSION PICTURES**





### **PRODUCT SPECIFICATIONS**

| Weight          | 150 lbs             |
|-----------------|---------------------|
| Phases          | 3                   |
| kVA             | 2                   |
| Connection      | <u>3Ph-DY-NT-SD</u> |
| Primary Voltage | 600                 |



## **OFFICIAL QUOTE**

#### BC2J-S/EP



| Primary Max Current        | 1.9A                                                                                 |
|----------------------------|--------------------------------------------------------------------------------------|
| Primary Markings           | <u>H1-H2-3</u>                                                                       |
| Primary Terminals          | #2-14 AWG