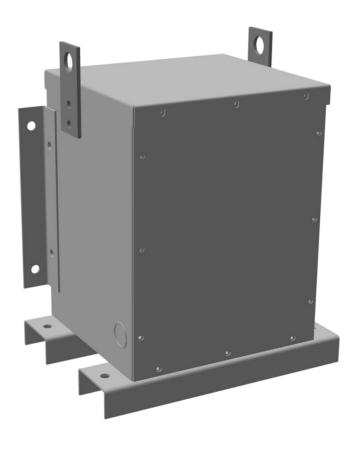

### **PRODUCT SPECIFICATIONS**

| Weight          | 150 lbs             |
|-----------------|---------------------|
| Phases          | 3                   |
| kVA             | 2                   |
| Connection      | <u>3Ph-DY-NT-SD</u> |
| Primary Voltage | 600                 |

#### BC2J-S/EP

| Primary Max Current        | 1.9A                                                                                 |
|----------------------------|--------------------------------------------------------------------------------------|
| Primary Markings           | <u>H1-H2-3</u>                                                                       |
| Primary Terminals          | #2-14 AWG                                                                            |
| Secondary Voltage          | <u>240Y/139</u>                                                                      |
| Secondary Max Current      | 4.8A                                                                                 |
| Secondary Markings         | <u>X0-X1-X2-X3</u>                                                                   |
| Secondary Terminals        | #2-14 AWG                                                                            |
| Primary Taps               | N/A                                                                                  |
| Conductor Material         | <u>Copper</u>                                                                        |
| Temperatue Rise            | 130°C                                                                                |
| Insuation Class            | 200°C                                                                                |
| BIL (Insulation) Level     | <u>10kV</u>                                                                          |
| Efficiency                 | N/A                                                                                  |
| Impedance                  | <u>1.5 - 3.5%</u>                                                                    |
| Sound (db)                 | 40                                                                                   |
| Enclosure Type             | NEMA 3R Indoor                                                                       |
| Enclosure                  | <u>E3R-3PEP-1</u>                                                                    |
| Finish                     | Polyster Powder Coat – ANSI/ASA 61 Grey                                              |
| Standards & Certifications | CSA Certified File No. LR34493, UL Listed File No. E108255, ISO 9001:2015 Registered |