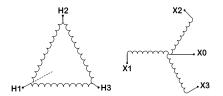

#### BC2J-S/EP

| Primary Max Current        | 1.9A                                                                                 |
|----------------------------|--------------------------------------------------------------------------------------|
| Primary Markings           | <u>H1-H2-3</u>                                                                       |
| Primary Terminals          | #2-14 AWG                                                                            |
| Secondary Voltage          | <u>240Y/139</u>                                                                      |
| Secondary Max Current      | 4.8A                                                                                 |
| Secondary Markings         | <u>X0-X1-X2-X3</u>                                                                   |
| Secondary Terminals        | #2-14 AWG                                                                            |
| Primary Taps               | N/A                                                                                  |
| Conductor Material         | <u>Copper</u>                                                                        |
| Temperatue Rise            | 130°C                                                                                |
| Insuation Class            | 200°C                                                                                |
| BIL (Insulation) Level     | <u>10kV</u>                                                                          |
| Efficiency                 | N/A                                                                                  |
| Impedance                  | <u>1.5 - 3.5%</u>                                                                    |
| Sound (db)                 | 40                                                                                   |
| Enclosure Type             | NEMA 3R Indoor                                                                       |
| Enclosure                  | <u>E3R-3PEP-1</u>                                                                    |
| Finish                     | Polyster Powder Coat – ANSI/ASA 61 Grey                                              |
| Standards & Certifications | CSA Certified File No. LR34493, UL Listed File No. E108255, ISO 9001:2015 Registered |