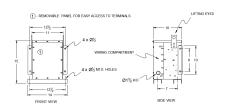

## **SCHEMATIC/DIAGRAM AND DIMENSION PICTURES**

### **PRODUCT SPECIFICATIONS**

| Weight          | 150 lbs             |
|-----------------|---------------------|
| Phases          | 3                   |
| kVA             | 2                   |
| Connection      | <u>3Ph-DY-NT-SD</u> |
| Primary Voltage | 600                 |

#### BC2J-S/EP

| Primary Max Current        | 1.9A                                                                                 |
|----------------------------|--------------------------------------------------------------------------------------|
| Primary Markings           | <u>H1-H2-3</u>                                                                       |
| Primary Terminals          | #2-14 AWG                                                                            |
| Secondary Voltage          | <u>240Y/139</u>                                                                      |
| Secondary Max Current      | 4.8A                                                                                 |
| Secondary Markings         | <u>X0-X1-X2-X3</u>                                                                   |
| Secondary Terminals        | #2-14 AWG                                                                            |
| Primary Taps               | N/A                                                                                  |
| Conductor Material         | <u>Copper</u>                                                                        |
| Temperatue Rise            | 130°C                                                                                |
| Insuation Class            | 200°C                                                                                |
| BIL (Insulation) Level     | <u>10kV</u>                                                                          |
| Efficiency                 | N/A                                                                                  |
| Impedance                  | <u>1.5 - 3.5%</u>                                                                    |
| Sound (db)                 | 40                                                                                   |
| Enclosure Type             | NEMA 3R Indoor                                                                       |
| Enclosure                  | <u>E3R-3PEP-1</u>                                                                    |
| Finish                     | Polyster Powder Coat – ANSI/ASA 61 Grey                                              |
| Standards & Certifications | CSA Certified File No. LR34493, UL Listed File No. E108255, ISO 9001:2015 Registered |