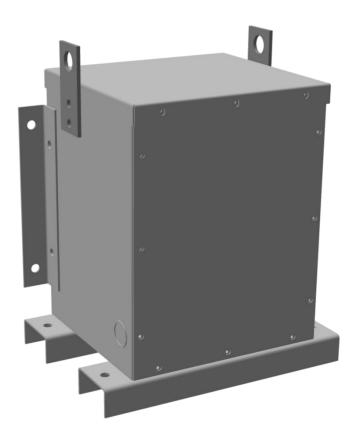

### **PRODUCT SPECIFICATIONS**

| Weight          | 150 lbs             |
|-----------------|---------------------|
| Phases          | 3                   |
| kVA             | 2                   |
| Connection      | <u>3Ph-DY-NT-SD</u> |
| Primary Voltage | 600                 |

#### BC2J-S/EP

| Primary Max Current        | 1.9A                                                                                 |
|----------------------------|--------------------------------------------------------------------------------------|
| Primary Markings           | <u>H1-H2-3</u>                                                                       |
| Primary Terminals          | #2-14 AWG                                                                            |
| Secondary Voltage          | <u>240Y/139</u>                                                                      |
| Secondary Max Current      | 4.8A                                                                                 |
| Secondary Markings         | <u>X0-X1-X2-X3</u>                                                                   |
| Secondary Terminals        | #2-14 AWG                                                                            |
| Primary Taps               | N/A                                                                                  |
| Conductor Material         | <u>Copper</u>                                                                        |
| Temperatue Rise            | 130°C                                                                                |
| Insuation Class            | 200°C                                                                                |
| BIL (Insulation) Level     | <u>10kV</u>                                                                          |
| Efficiency                 | N/A                                                                                  |
| Impedance                  | <u>1.5 - 3.5%</u>                                                                    |
| Sound (db)                 | 40                                                                                   |
| Enclosure Type             | NEMA 3R Indoor                                                                       |
| Enclosure                  | <u>E3R-3PEP-1</u>                                                                    |
| Finish                     | Polyster Powder Coat – ANSI/ASA 61 Grey                                              |
| Standards & Certifications | CSA Certified File No. LR34493, UL Listed File No. E108255, ISO 9001:2015 Registered |