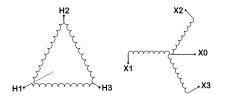

#### BC2J-S/EP

| Primary Max Current        | 1.9A                                                                                 |
|----------------------------|--------------------------------------------------------------------------------------|
| Primary Markings           | <u>H1-H2-3</u>                                                                       |
| Primary Terminals          | #2-14 AWG                                                                            |
| Secondary Voltage          | <u>240Y/139</u>                                                                      |
| Secondary Max Current      | 4.8A                                                                                 |
| Secondary Markings         | <u>X0-X1-X2-X3</u>                                                                   |
| Secondary Terminals        | #2-14 AWG                                                                            |
| Primary Taps               | N/A                                                                                  |
| Conductor Material         | <u>Copper</u>                                                                        |
| Temperatue Rise            | 130°C                                                                                |
| Insuation Class            | 200°C                                                                                |
| BIL (Insulation) Level     | <u>10kV</u>                                                                          |
| Efficiency                 | N/A                                                                                  |
| Impedance                  | <u>1.5 - 3.5%</u>                                                                    |
| Sound (db)                 | 40                                                                                   |
| Enclosure Type             | NEMA 3R Indoor                                                                       |
| Enclosure                  | <u>E3R-3PEP-1</u>                                                                    |
| Finish                     | Polyster Powder Coat – ANSI/ASA 61 Grey                                              |
| Standards & Certifications | CSA Certified File No. LR34493, UL Listed File No. E108255, ISO 9001:2015 Registered |