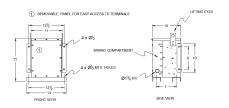

## **SCHEMATIC/DIAGRAM AND DIMENSION PICTURES**

#### **PRODUCT SPECIFICATIONS**

| Weight          | 150 lbs             |
|-----------------|---------------------|
| Phases          | 3                   |
| kVA             | 2                   |
| Connection      | <u>3Ph-DY-NT-SD</u> |
| Primary Voltage | 600                 |

#### BC2J-S/EP

| Primary Max Current        | 1.9A                                                                                 |
|----------------------------|--------------------------------------------------------------------------------------|
| Primary Markings           | <u>H1-H2-3</u>                                                                       |
| Primary Terminals          | #2-14 AWG                                                                            |
| Secondary Voltage          | <u>240Y/139</u>                                                                      |
| Secondary Max Current      | 4.8A                                                                                 |
| Secondary Markings         | <u>X0-X1-X2-X3</u>                                                                   |
| Secondary Terminals        | #2-14 AWG                                                                            |
| Primary Taps               | N/A                                                                                  |
| Conductor Material         | <u>Copper</u>                                                                        |
| Temperatue Rise            | 130°C                                                                                |
| Insuation Class            | 200°C                                                                                |
| BIL (Insulation) Level     | <u>10kV</u>                                                                          |
| Efficiency                 | N/A                                                                                  |
| Impedance                  | <u>1.5 - 3.5%</u>                                                                    |
| Sound (db)                 | 40                                                                                   |
| Enclosure Type             | NEMA 3R Indoor                                                                       |
| Enclosure                  | <u>E3R-3PEP-1</u>                                                                    |
| Finish                     | Polyster Powder Coat – ANSI/ASA 61 Grey                                              |
| Standards & Certifications | CSA Certified File No. LR34493, UL Listed File No. E108255, ISO 9001:2015 Registered |