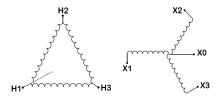

## **SCHEMATIC/DIAGRAM AND DIMENSION PICTURES**

#### BC2J-S/EP

| Primary Max Current        | 1.9A                                                                                 |
|----------------------------|--------------------------------------------------------------------------------------|
| Primary Markings           | <u>H1-H2-3</u>                                                                       |
| Primary Terminals          | #2-14 AWG                                                                            |
| Secondary Voltage          | <u>240Y/139</u>                                                                      |
| Secondary Max Current      | 4.8A                                                                                 |
| Secondary Markings         | <u>X0-X1-X2-X3</u>                                                                   |
| Secondary Terminals        | #2-14 AWG                                                                            |
| Primary Taps               | N/A                                                                                  |
| Conductor Material         | <u>Copper</u>                                                                        |
| Temperatue Rise            | 130°C                                                                                |
| Insuation Class            | 200°C                                                                                |
| BIL (Insulation) Level     | <u>10kV</u>                                                                          |
| Efficiency                 | N/A                                                                                  |
| Impedance                  | <u>1.5 - 3.5%</u>                                                                    |
| Sound (db)                 | 40                                                                                   |
| Enclosure Type             | NEMA 3R Indoor                                                                       |
| Enclosure                  | <u>E3R-3PEP-1</u>                                                                    |
| Finish                     | Polyster Powder Coat – ANSI/ASA 61 Grey                                              |
| Standards & Certifications | CSA Certified File No. LR34493, UL Listed File No. E108255, ISO 9001:2015 Registered |