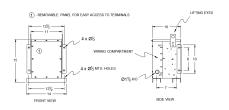

### **OFFICIAL QUOTE**

BC2J-S/EP





# **BC2J-S/EP**

\$1,522.00 CAD

**SKU:** c4f7fd45a66e

**Categories:** Encapsulated Isolation Transformer

## **SCHEMATIC/DIAGRAM AND DIMENSION PICTURES**





#### **PRODUCT SPECIFICATIONS**

| Weight          | 150 lbs             |
|-----------------|---------------------|
| Phases          | 3                   |
| kVA             | 2                   |
| Connection      | <u>3Ph-DY-NT-SD</u> |
| Primary Voltage | 600                 |



### **OFFICIAL QUOTE**

#### BC2J-S/EP



| Primary Max Current        | 1.9A                                                                                 |
|----------------------------|--------------------------------------------------------------------------------------|
| Primary Markings           | <u>H1-H2-3</u>                                                                       |
| Primary Terminals          | #2-14 AWG