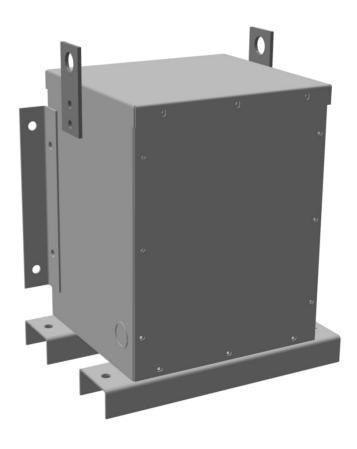

# **BC2J-S/EP**

\$1,522.00 CAD

**SKU:** c4f7fd45a66e

**Categories:** Encapsulated Isolation Transformer

#### **PRODUCT SPECIFICATIONS**

| Weight          | 150 lbs             |
|-----------------|---------------------|
| Phases          | 3                   |
| kVA             | 2                   |
| Connection      | <u>3Ph-DY-NT-SD</u> |
| Primary Voltage | 600                 |

#### BC2J-S/EP

| Primary Max Current        | 1.9A                                                                                 |
|----------------------------|--------------------------------------------------------------------------------------|
| Primary Markings           | <u>H1-H2-3</u>                                                                       |
| Primary Terminals          | #2-14 AWG                                                                            |
| Secondary Voltage          | <u>240Y/139</u>                                                                      |
| Secondary Max Current      | 4.8A                                                                                 |
| Secondary Markings         | <u>X0-X1-X2-X3</u>                                                                   |
| Secondary Terminals        | #2-14 AWG                                                                            |
| Primary Taps               | N/A                                                                                  |
| Conductor Material         | <u>Copper</u>                                                                        |
| Temperatue Rise            | 130°C                                                                                |
| Insuation Class            | 200°C                                                                                |
| BIL (Insulation) Level     | <u>10kV</u>                                                                          |
| Efficiency                 | N/A                                                                                  |
| Impedance                  | <u>1.5 - 3.5%</u>                                                                    |
| Sound (db)                 | 40                                                                                   |
| Enclosure Type             | NEMA 3R Indoor                                                                       |
| Enclosure                  | <u>E3R-3PEP-1</u>                                                                    |
| Finish                     | Polyster Powder Coat – ANSI/ASA 61 Grey                                              |
| Standards & Certifications | CSA Certified File No. LR34493, UL Listed File No. E108255, ISO 9001:2015 Registered |