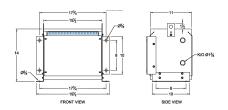

# **OFFICIAL QUOTE**

## RC9J-C





# RC9J-C

\$2,144.00 CAD

SKU: 2bb409045f83

**Categories:** <u>Autotransformer</u>

## **SCHEMATIC/DIAGRAM AND DIMENSION PICTURES**





## **PRODUCT SPECIFICATIONS**

| Weight              | 90 lbs    |
|---------------------|-----------|
| Phases              | 3         |
| kVA                 | 9         |
| Connection          | 3PhA-NT-1 |
| Primary Voltage     | 600       |
| Primary Max Current | 8.7A      |



# **OFFICIAL QUOTE**

## RC9J-C



| Primary Markings           | <u>H1-H2-H3</u>                                                                      |
|----------------------------|--------------------------------------------------------------------------------------|
| Primary Terminals          | Large Screws                                                                         |
| Secondary Voltage          | 240                                                                                  |
| S