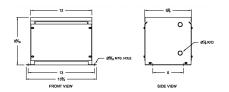

## SCHEMATIC/DIAGRAM AND DIMENSION PICTURES

## **PRODUCT SPECIFICATIONS**

| Weight              | 70 lbs      |
|---------------------|-------------|
| Phases              | 3           |
| kVA                 | <u>6</u>    |
| Connection          | 3PhA-NT-1   |
| Primary Voltage     | 600         |
| Primary Max Current | <u>5.8A</u> |