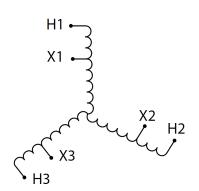

## SCHEMATIC/DIAGRAM AND DIMENSION PICTURES

#### RC6J-C

| Primary Markings           | <u>H1-H2-H3</u>                                                                      |
|----------------------------|--------------------------------------------------------------------------------------|
| Primary Terminals          | Terminal Blocks                                                                      |
| Secondary Voltage          | 240                                                                                  |
| Secondary Max Current      | <u>14.4A</u>                                                                         |
| Secondary Markings         | <u>X1-X2-X3</u>                                                                      |
| Secondary Terminals        | <u>Terminal Blocks</u>                                                               |
| Primary Taps               | N/A                                                                                  |
| Conductor Material         | <u>Copper</u>                                                                        |
| Insuation Class            | <u>180°C</u>                                                                         |
| BIL (Insulation) Level     | <u>10kV</u>                                                                          |
| Efficiency                 | N/A                                                                                  |
| Impedance                  | <u>1.5 - 3.5%</u>                                                                    |
| Sound (db)                 | <u>50</u>                                                                            |
| Enclosure Type             | NEMA 1                                                                               |
| Enclosure                  | <u>E1-1</u>                                                                          |
| Finish                     | Polyster Powder Coat – ANSI/ASA 61 Grey                                              |
| Standards & Certifications | CSA Certified File No. LR34493, UL Listed File No. E108255, ISO 9001:2015 Registered |