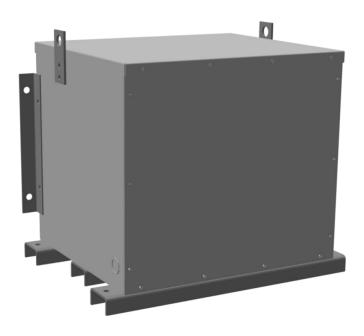

# RC112J-H/EP

\$4,308.35 USD

SKU: 021ffb58de42

**Categories:** Encapsulated Autotransformer

### **PRODUCT SPECIFICATIONS**

| Weight              | 630 lbs       |
|---------------------|---------------|
| Phases              | 3             |
| kVA                 | 112.5         |
| Connection          | 3PhA-NT-1     |
| Primary Voltage     | 600           |
| Primary Max Current | <u>108.3A</u> |