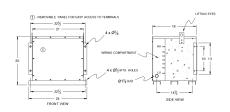

# **OFFICIAL QUOTE**

### RC112J-H/EP





# RC112J-H/EP

\$4,308.35 USD

SKU: 021ffb58de42

**Categories:** Encapsulated Autotransformer

# **SCHEMATIC/DIAGRAM AND DIMENSION PICTURES**





### **PRODUCT SPECIFICATIONS**

| Weight              | 630 lbs       |
|---------------------|---------------|
| Phases              | 3             |
| kVA                 | 112.5         |
| Connection          | 3PhA-NT-1     |
| Primary Voltage     | 600           |
| Primary Max Current | <u>108.3A</u> |



# **OFFICIAL QUOTE**

### RC112J-H/EP



| <u>H1-H2-H3</u>   |
|-------------------|
| 300MCM-6          |
| 480               |
| <u>135.3A</u>     |
| <u>X1-X2-X3</u>   |
| 300MCM-6          |
| N/A               |
| <u>Copper</u>     |
| 220               |
| 10kV              |
| N/A               |
| <u>0.5 – 1.5%</u> |
| 45                |
| NEMA 3R Indoor    |
| <u>E3R-3PEP-5</u> |
|                   |