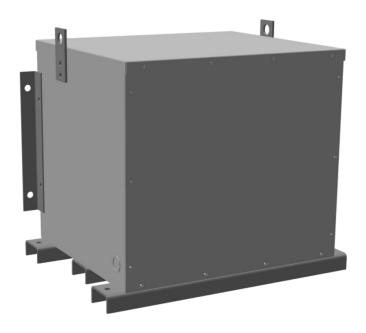

# RC112J-H/EP

\$5,850.00 CAD

SKU: 021ffb58de42

**Categories:** Encapsulated Autotransformer

### **PRODUCT SPECIFICATIONS**

| Weight              | 630 lbs       |
|---------------------|---------------|
| Phases              | 3             |
| kVA                 | 112.5         |
| Connection          | 3PhA-NT-1     |
| Primary Voltage     | 600           |
| Primary Max Current | <u>108.3A</u> |