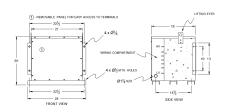

# **OFFICIAL QUOTE**

### RC112J-H/EP





# RC112J-H/EP

\$5,850.00 CAD

SKU: 021ffb58de42

**Categories:** Encapsulated Autotransformer

## **SCHEMATIC/DIAGRAM AND DIMENSION PICTURES**





### **PRODUCT SPECIFICATIONS**

| Weight              | 630 lbs       |
|---------------------|---------------|
| Phases              | 3             |
| kVA                 | 112.5         |
| Connection          | 3PhA-NT-1     |
| Primary Voltage     | 600           |
| Primary Max Current | <u>108.3A</u> |



# **OFFICIAL QUOTE**

### RC112J-H/EP



| Primary Markings       | <u>H1-H2-H3</u> |
|------------------------|-----------------|
| Primary Terminals      | 300MCM-6        |
| Secondary Voltage      | 480             |
| Secondary Max Current  | <u>135.3A</u>   |
| Secondary Markings     | <u>X1-X2-X3</u> |
| Secondary Terminals    | 300MCM-6        |
| Primary Taps           | N/A             |
| Conductor Material     | <u>Copper</u>   |
| Insuation Class        | 220