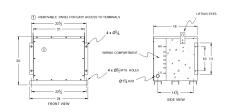

# **SCHEMATIC/DIAGRAM AND DIMENSION PICTURES**

### **PRODUCT SPECIFICATIONS**

| Weight              | 630 lbs       |
|---------------------|---------------|
| Phases              | 3             |
| kVA                 | 112.5         |
| Connection          | 3PhA-NT-1     |
| Primary Voltage     | 600           |
| Primary Max Current | <u>108.3A</u> |

### RC112J-H/EP

| Primary Markings       | H1-H2-H3          |
|------------------------|-------------------|
| Primary Terminals      | 300MCM-6          |
| Secondary Voltage      | 480               |
| Secondary Max Current  | <u>135.3A</u>     |
| Secondary Markings     | <u>X1-X2-X3</u>   |
| Secondary Terminals    | 300MCM-6          |
| Primary Taps           | N/A               |
| Conductor Material     | <u>Copper</u>     |
| Insuation Class        | 220               |
| BIL (Insulation) Level | <u>10kV</u>       |
| Efficiency             | N/A               |
| Impedance              | 0.5 - 1.5%        |
| Sound (db)             | 45                |
| Enclosure Type         | NEMA 3R Indoor    |
| Enclosure              | <u>E3R-3PEP-5</u> |