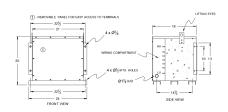

# **OFFICIAL QUOTE**

### RC112J-H/EP





# RC112J-H/EP

\$4,308.35 USD

SKU: 021ffb58de42

**Categories:** Encapsulated Autotransformer

# **SCHEMATIC/DIAGRAM AND DIMENSION PICTURES**





### **PRODUCT SPECIFICATIONS**

| Weight              | 630 lbs       |
|---------------------|---------------|
| Phases              | 3             |
| kVA                 | 112.5         |
| Connection          | 3PhA-NT-1     |
| Primary Voltage     | 600           |
| Primary Max Current | <u>108.3A</u> |



# **OFFICIAL QUOTE**

### RC112J-H/EP



| Primary Markings       | <u>H1-H2-H3</u>   |
|------------------------|-------------------|
| Primary Terminals      | 300MCM-6          |
| Secondary Voltage      | 480               |
| Secondary Max Current  | <u>135.3A</u>     |
| Secondary Markings     | <u>X1-X2-X3</u>   |
| Secondary Terminals    | 300MCM-6          |
| Primary Taps           | N/A               |
| Conductor Material     | Copper            |
| Insuation Class