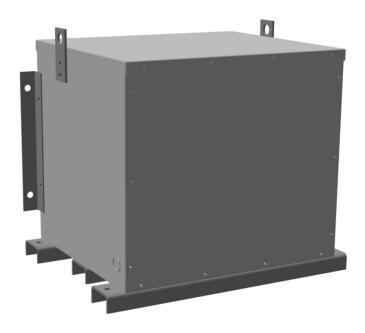

# RC112J-H/EP

\$4,308.35 USD

SKU: 021ffb58de42

**Categories:** Encapsulated Autotransformer

### **PRODUCT SPECIFICATIONS**

| Weight              | 630 lbs       |
|---------------------|---------------|
| Phases              | 3             |
| kVA                 | 112.5         |
| Connection          | 3PhA-NT-1     |
| Primary Voltage     | 600           |
| Primary Max Current | <u>108.3A</u> |