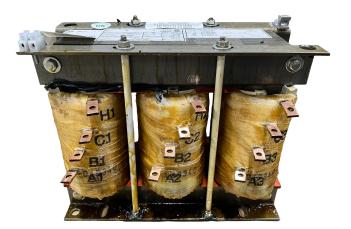

#### SCHEMATIC/DIAGRAM AND DIMENSION PICTURES

Three Phase Motor Starter with a capacity of 40HP, suitable for 240 Volt Systems

**OFFICIAL QUOTE** 

#### **PRODUCT SPECIFICATIONS**

| Weight                     | 80 lbs                                                                                                |
|----------------------------|-------------------------------------------------------------------------------------------------------|
| Phases                     | 3                                                                                                     |
| Connection                 | <u>3PhA-ST-0-2</u>                                                                                    |
| Primary Voltage            | 240                                                                                                   |
| Primary Max Current        | N/A                                                                                                   |
| Primary Markings           | <u>H1-H2-H3</u>                                                                                       |
| Primary Terminals          | Large Scews                                                                                           |
| Secondary Voltage          | <u>65/80/100%</u>                                                                                     |
| Secondary Max Current      | N/A                                                                                                   |
| Secondary Markings         | <u>A-B-C</u>                                                                                          |
| Secondary Terminals        | Large Scews                                                                                           |
| Primary Taps               | N/A                                                                                                   |
| Conductor Material         | <u>Copper</u>                                                                                         |
| Temperatue Rise            | <u>115°C</u>                                                                                          |
| Insuation Class            | <u>180°C (Class F)</u>                                                                                |
| BIL (Insulation) Level     | <u>10kV</u>                                                                                           |
| Efficiency (@35% Load) %   | <u>N/A</u>                                                                                            |
| Impedance Range            | <u>N/A</u>                                                                                            |
| Sound (db)                 | N/A                                                                                                   |
| Enclosure Type             | Core & Coil                                                                                           |
| Enclosure Size             | N/A (Core & Coil)                                                                                     |
| Finish/Colour              | N/A                                                                                                   |
| Standards & Certifications | <u>CSA Certified File No. LR34493, UL Listed File No. E108255, ISO 9001:2015</u><br><u>Registered</u> |