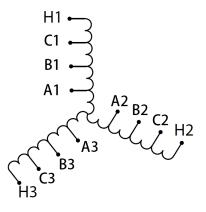

#### SCHEMATIC/DIAGRAM AND DIMENSION PICTURES

Three Phase Motor Starter with a capacity of 40HP, suitable for 240 Volt Systems

**OFFICIAL QUOTE** 

#### **PRODUCT SPECIFICATIONS**

| Weight                     | 80 lbs                                                                                                |
|----------------------------|-------------------------------------------------------------------------------------------------------|
| Phases                     | 3                                                                                                     |
| Connection                 | <u>3PhA-ST-0-2</u>                                                                                    |
| Primary Voltage            | 240                                                                                                   |
| Primary Max Current        | N/A                                                                                                   |
| Primary Markings           | <u>H1-H2-H3</u>                                                                                       |
| Primary Terminals          | Large Scews                                                                                           |
| Secondary Voltage          | <u>65/80/100%</u>                                                                                     |
| Secondary Max Current      | N/A                                                                                                   |
| Secondary Markings         | <u>A-B-C</u>                                                                                          |
| Secondary Terminals        | Large Scews                                                                                           |
| Primary Taps               | N/A                                                                                                   |
| Conductor Material         | <u>Copper</u>                                                                                         |
| Temperatue Rise            | <u>115°C</u>                                                                                          |
| Insuation Class            | <u>180°C (Class F)</u>                                                                                |
| BIL (Insulation) Level     | <u>10kV</u>                                                                                           |
| Efficiency (@35% Load) %   | <u>N/A</u>                                                                                            |
| Impedance Range            | <u>N/A</u>                                                                                            |
| Sound (db)                 | N/A                                                                                                   |
| Enclosure Type             | Core & Coil                                                                                           |
| Enclosure Size             | N/A (Core & Coil)                                                                                     |
| Finish/Colour              | N/A                                                                                                   |
| Standards & Certifications | <u>CSA Certified File No. LR34493, UL Listed File No. E108255, ISO 9001:2015</u><br><u>Registered</u> |