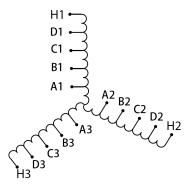

#### SCHEMATIC/DIAGRAM AND DIMENSION PICTURES

Three Phase Motor Starter with a capacity of 75HP, suitable for 400 Volt Systems

**OFFICIAL QUOTE** 

#### **PRODUCT SPECIFICATIONS**

| Weight                     | 120 lbs                                                                                 |
|----------------------------|-----------------------------------------------------------------------------------------|
| Phases                     | <u>3</u>                                                                                |
| Connection                 | <u>3PhA-ST-0-3</u>                                                                      |
| Primary Voltage            | <u>400</u>                                                                              |
| Primary Max Current        | <u>N/A</u>                                                                              |
| Primary Markings           | <u>H1-H2-H3</u>                                                                         |
| Primary Terminals          | Pads                                                                                    |
| Secondary Voltage          | <u>50/65/80/100%</u>                                                                    |
| Secondary Max Current      | N/A                                                                                     |
| Secondary Markings         | <u>A-B-C-D</u>                                                                          |
| Secondary Terminals        | Pads                                                                                    |
| Primary Taps               | N/A                                                                                     |
| Conductor Material         | <u>Copper</u>                                                                           |
| Temperatue Rise            | <u>150°C</u>                                                                            |
| Insuation Class            | <u>220°C (Class H)</u>                                                                  |
| BIL (Insulation) Level     | <u>10kV</u>                                                                             |
| Efficiency (@35% Load) %   | <u>N/A</u>                                                                              |
| Impedance Range            | N/A                                                                                     |
| Sound (db)                 | N/A                                                                                     |
| Enclosure Type             | Core & Coil                                                                             |
| Enclosure Size             | N/A (Core & Coil)                                                                       |
| Finish/Colour              | N/A                                                                                     |
| Standards & Certifications | CSA Certified File No. LR34493, UL Listed File No. E108255, ISO 9001:2015<br>Registered |