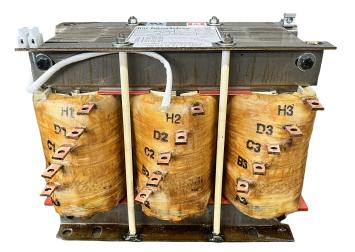

#### SCHEMATIC/DIAGRAM AND DIMENSION PICTURES

Three Phase Motor Starter with a capacity of 75HP, suitable for 400 Volt Systems

**OFFICIAL QUOTE** 

#### **PRODUCT SPECIFICATIONS**

| Weight                     | 120 lbs                                                                                 |
|----------------------------|-----------------------------------------------------------------------------------------|
| Phases                     | <u>3</u>                                                                                |
| Connection                 | <u>3PhA-ST-0-3</u>                                                                      |
| Primary Voltage            | <u>400</u>                                                                              |
| Primary Max Current        | <u>N/A</u>                                                                              |
| Primary Markings           | <u>H1-H2-H3</u>                                                                         |
| Primary Terminals          | Pads                                                                                    |
| Secondary Voltage          | <u>50/65/80/100%</u>                                                                    |
| Secondary Max Current      | N/A                                                                                     |
| Secondary Markings         | <u>A-B-C-D</u>                                                                          |
| Secondary Terminals        | Pads                                                                                    |
| Primary Taps               | N/A                                                                                     |
| Conductor Material         | <u>Copper</u>                                                                           |
| Temperatue Rise            | <u>150°C</u>                                                                            |
| Insuation Class            | <u>220°C (Class H)</u>                                                                  |
| BIL (Insulation) Level     | <u>10kV</u>                                                                             |
| Efficiency (@35% Load) %   | <u>N/A</u>                                                                              |
| Impedance Range            | N/A                                                                                     |
| Sound (db)                 | N/A                                                                                     |
| Enclosure Type             | Core & Coil                                                                             |
| Enclosure Size             | N/A (Core & Coil)                                                                       |
| Finish/Colour              | N/A                                                                                     |
| Standards & Certifications | CSA Certified File No. LR34493, UL Listed File No. E108255, ISO 9001:2015<br>Registered |