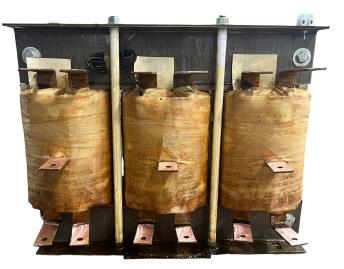

#### SCHEMATIC/DIAGRAM AND DIMENSION PICTURES

Three Phase Motor Starter with a capacity of 350HP, suitable for 416 Volt Systems

**OFFICIAL QUOTE** 

#### **PRODUCT SPECIFICATIONS**

| Weight                     | 350 lbs                                                                                               |
|----------------------------|-------------------------------------------------------------------------------------------------------|
| Phases                     | <u>3</u>                                                                                              |
| Connection                 | <u>3PhA-ST-0-3</u>                                                                                    |
| Primary Voltage            | <u>416</u>                                                                                            |
| Primary Max Current        | <u>N/A</u>                                                                                            |
| Primary Markings           | <u>H1-H2-H3</u>                                                                                       |
| Primary Terminals          | Pads                                                                                                  |
| Secondary Voltage          | <u>50/65/80/100%</u>                                                                                  |
| Secondary Max Current      | N/A                                                                                                   |
| Secondary Markings         | <u>A-B-C-D</u>                                                                                        |
| Secondary Terminals        | Pads                                                                                                  |
| Primary Taps               | N/A                                                                                                   |
| Conductor Material         | <u>Copper</u>                                                                                         |
| Temperatue Rise            | <u>150°C</u>                                                                                          |
| Insuation Class            | <u>220°C (Class H)</u>                                                                                |
| BIL (Insulation) Level     | <u>10kV</u>                                                                                           |
| Efficiency (@35% Load) %   | <u>N/A</u>                                                                                            |
| Impedance Range            | <u>N/A</u>                                                                                            |
| Sound (db)                 | N/A                                                                                                   |
| Enclosure Type             | Core & Coil                                                                                           |
| Enclosure Size             | N/A (Core & Coil)                                                                                     |
| Finish/Colour              | N/A                                                                                                   |
| Standards & Certifications | <u>CSA Certified File No. LR34493, UL Listed File No. E108255, ISO 9001:2015</u><br><u>Registered</u> |