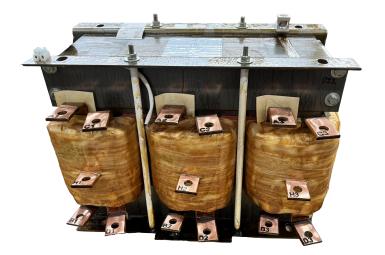

#### SCHEMATIC/DIAGRAM AND DIMENSION PICTURES

Three Phase Motor Starter with a capacity of 500HP, suitable for 240 Volt Systems

**OFFICIAL QUOTE** 

#### **PRODUCT SPECIFICATIONS**

| Weight                     | 550 lbs                                                                                 |
|----------------------------|-----------------------------------------------------------------------------------------|
| Phases                     | <u>3</u>                                                                                |
| Connection                 | <u>3PhA-ST-0-3</u>                                                                      |
| Primary Voltage            | <u>240</u>                                                                              |
| Primary Max Current        | <u>N/A</u>                                                                              |
| Primary Markings           | <u>H1-H2-H3</u>                                                                         |
| Primary Terminals          | Pads                                                                                    |
| Secondary Voltage          | <u>50/65/80/100%</u>                                                                    |
| Secondary Max Current      | N/A                                                                                     |
| Secondary Markings         | <u>A-B-C-D</u>                                                                          |
| Secondary Terminals        | Pads                                                                                    |
| Primary Taps               | N/A                                                                                     |
| Conductor Material         | <u>Copper</u>                                                                           |
| Temperatue Rise            | <u>150°C</u>                                                                            |
| Insuation Class            | <u>220°C (Class H)</u>                                                                  |
| BIL (Insulation) Level     | <u>10kV</u>                                                                             |
| Efficiency (@35% Load) %   | <u>N/A</u>                                                                              |
| Impedance Range            | <u>N/A</u>                                                                              |
| Sound (db)                 | N/A                                                                                     |
| Enclosure Type             | Core & Coil                                                                             |
| Enclosure Size             | N/A (Core & Coil)                                                                       |
| Finish/Colour              | N/A                                                                                     |
| Standards & Certifications | CSA Certified File No. LR34493, UL Listed File No. E108255, ISO 9001:2015<br>Registered |