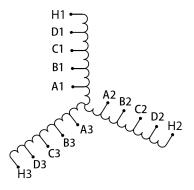

#### SCHEMATIC/DIAGRAM AND DIMENSION PICTURES

Three Phase Motor Starter with a capacity of 500HP, suitable for 240 Volt Systems

**OFFICIAL QUOTE** 

#### **PRODUCT SPECIFICATIONS**

| Weight                     | 550 lbs                                                                                 |
|----------------------------|-----------------------------------------------------------------------------------------|
| Phases                     | <u>3</u>                                                                                |
| Connection                 | <u>3PhA-ST-0-3</u>                                                                      |
| Primary Voltage            | <u>240</u>                                                                              |
| Primary Max Current        | <u>N/A</u>                                                                              |
| Primary Markings           | <u>H1-H2-H3</u>                                                                         |
| Primary Terminals          | Pads                                                                                    |
| Secondary Voltage          | <u>50/65/80/100%</u>                                                                    |
| Secondary Max Current      | N/A                                                                                     |
| Secondary Markings         | <u>A-B-C-D</u>                                                                          |
| Secondary Terminals        | Pads                                                                                    |
| Primary Taps               | N/A                                                                                     |
| Conductor Material         | <u>Copper</u>                                                                           |
| Temperatue Rise            | <u>150°C</u>                                                                            |
| Insuation Class            | <u>220°C (Class H)</u>                                                                  |
| BIL (Insulation) Level     | <u>10kV</u>                                                                             |
| Efficiency (@35% Load) %   | <u>N/A</u>                                                                              |
| Impedance Range            | <u>N/A</u>                                                                              |
| Sound (db)                 | N/A                                                                                     |
| Enclosure Type             | Core & Coil                                                                             |
| Enclosure Size             | N/A (Core & Coil)                                                                       |
| Finish/Colour              | N/A                                                                                     |
| Standards & Certifications | CSA Certified File No. LR34493, UL Listed File No. E108255, ISO 9001:2015<br>Registered |