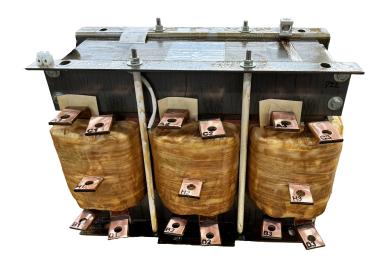

# 500HP 240 VOLTS THREE PHASE MOTOR STARTER

\$5,963.00 CAD

Three Phase Motor Starter with a capacity of 500HP, suitable for 240 Volt Systems

SKU: RS500C

**Categories:** Motor Starting Autotransformers

#### SCHEMATIC/DIAGRAM AND DIMENSION PICTURES

Three Phase Motor Starter with a capacity of 500HP, suitable for 240 Volt Systems