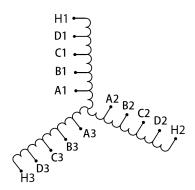

#### SCHEMATIC/DIAGRAM AND DIMENSION PICTURES

Three Phase Motor Starter with a capacity of 500HP, suitable for 240 Volt Systems

### **PRODUCT SPECIFICATIONS**

| Weight                     | 550 lbs                                                                              |
|----------------------------|--------------------------------------------------------------------------------------|
| Phases                     | <u>3</u>                                                                             |
| Connection                 | 3PhA-ST-0-3                                                                          |
| Primary Voltage            | 240                                                                                  |
| Primary Max Current        | N/A                                                                                  |
| Primary Markings           | H1-H2-H3                                                                             |
| Primary Terminals          | <u>Pads</u>                                                                          |
| Secondary Voltage          | 50/65/80/100%                                                                        |
| Secondary Max Current      | N/A                                                                                  |
| Secondary Markings         | A-B-C-D                                                                              |
| Secondary Terminals        | <u>Pads</u>                                                                          |
| Primary Taps               | N/A                                                                                  |
| Conductor Material         | Copper                                                                               |
| Temperatue Rise            | <u>150°C</u>                                                                         |
| Insuation Class            | 220°C (Class H)                                                                      |
| BIL (Insulation) Level     | <u>10kV</u>                                                                          |
| Efficiency (@35% Load) %   | N/A                                                                                  |
| Impedance Range            | N/A                                                                                  |
| Sound (db)                 | N/A                                                                                  |
| Enclosure Type             | Core & Coil                                                                          |
| Enclosure Size             | N/A (Core & Coil)                                                                    |
| Finish/Colour              | N/A                                                                                  |
| Standards & Certifications | CSA Certified File No. LR34493, UL Listed File No. E108255, ISO 9001:2015 Registered |