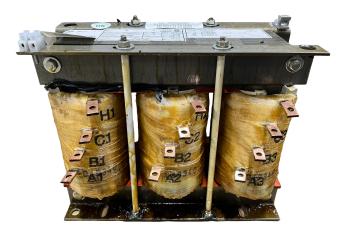

#### SCHEMATIC/DIAGRAM AND DIMENSION PICTURES

Three Phase Motor Starter with a capacity of 10HP, suitable for 480 Volt Systems

**OFFICIAL QUOTE** 

#### **PRODUCT SPECIFICATIONS**

| Weight                     | 40 lbs                                                                                  |
|----------------------------|-----------------------------------------------------------------------------------------|
| Phases                     | <u>3</u>                                                                                |
| Connection                 | <u>3PhA-ST-0-2</u>                                                                      |
| Primary Voltage            | <u>480</u>                                                                              |
| Primary Max Current        | <u>N/A</u>                                                                              |
| Primary Markings           | <u>H1-H2-H3</u>                                                                         |
| Primary Terminals          | Large Scews                                                                             |
| Secondary Voltage          | <u>65/80/100%</u>                                                                       |
| Secondary Max Current      | <u>N/A</u>                                                                              |
| Secondary Markings         | <u>A-B-C</u>                                                                            |
| Secondary Terminals        | Large Scews                                                                             |
| Primary Taps               | <u>N/A</u>                                                                              |
| Conductor Material         | <u>Copper</u>                                                                           |
| Temperatue Rise            | <u>115°C</u>                                                                            |
| Insuation Class            | <u>180°C (Class F)</u>                                                                  |
| BIL (Insulation) Level     | <u>10kV</u>                                                                             |
| Efficiency (@35% Load) %   | <u>N/A</u>                                                                              |
| Impedance Range            | <u>N/A</u>                                                                              |
| Sound (db)                 | <u>N/A</u>                                                                              |
| Enclosure Type             | Core & Coil                                                                             |
| Enclosure Size             | N/A (Core & Coil)                                                                       |
| Finish/Colour              | N/A                                                                                     |
| Standards & Certifications | CSA Certified File No. LR34493, UL Listed File No. E108255, ISO 9001:2015<br>Registered |