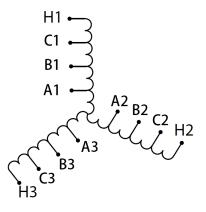

#### SCHEMATIC/DIAGRAM AND DIMENSION PICTURES

Three Phase Motor Starter with a capacity of 10HP, suitable for 480 Volt Systems

**OFFICIAL QUOTE** 

#### **PRODUCT SPECIFICATIONS**

| Weight                     | 40 lbs                                                                                  |
|----------------------------|-----------------------------------------------------------------------------------------|
| Phases                     | <u>3</u>                                                                                |
| Connection                 | <u>3PhA-ST-0-2</u>                                                                      |
| Primary Voltage            | <u>480</u>                                                                              |
| Primary Max Current        | <u>N/A</u>                                                                              |
| Primary Markings           | <u>H1-H2-H3</u>                                                                         |
| Primary Terminals          | Large Scews                                                                             |
| Secondary Voltage          | <u>65/80/100%</u>                                                                       |
| Secondary Max Current      | <u>N/A</u>                                                                              |
| Secondary Markings         | <u>A-B-C</u>                                                                            |
| Secondary Terminals        | Large Scews                                                                             |
| Primary Taps               | <u>N/A</u>                                                                              |
| Conductor Material         | <u>Copper</u>                                                                           |
| Temperatue Rise            | <u>115°C</u>                                                                            |
| Insuation Class            | <u>180°C (Class F)</u>                                                                  |
| BIL (Insulation) Level     | <u>10kV</u>                                                                             |
| Efficiency (@35% Load) %   | <u>N/A</u>                                                                              |
| Impedance Range            | <u>N/A</u>                                                                              |
| Sound (db)                 | <u>N/A</u>                                                                              |
| Enclosure Type             | Core & Coil                                                                             |
| Enclosure Size             | N/A (Core & Coil)                                                                       |
| Finish/Colour              | N/A                                                                                     |
| Standards & Certifications | CSA Certified File No. LR34493, UL Listed File No. E108255, ISO 9001:2015<br>Registered |