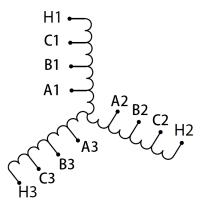

#### SCHEMATIC/DIAGRAM AND DIMENSION PICTURES

Three Phase Motor Starter with a capacity of 20HP, suitable for 416 Volt Systems

**OFFICIAL QUOTE** 

#### **PRODUCT SPECIFICATIONS**

| Weight                     | 50 lbs                                                                                                |
|----------------------------|-------------------------------------------------------------------------------------------------------|
| Phases                     | <u>3</u>                                                                                              |
| Connection                 | <u>3PhA-ST-0-2</u>                                                                                    |
| Primary Voltage            | <u>416</u>                                                                                            |
| Primary Max Current        | N/A                                                                                                   |
| Primary Markings           | <u>H1-H2-H3</u>                                                                                       |
| Primary Terminals          | Large Scews                                                                                           |
| Secondary Voltage          | <u>65/80/100%</u>                                                                                     |
| Secondary Max Current      | N/A                                                                                                   |
| Secondary Markings         | <u>A-B-C</u>                                                                                          |
| Secondary Terminals        | Large Scews                                                                                           |
| Primary Taps               | N/A                                                                                                   |
| Conductor Material         | <u>Copper</u>                                                                                         |
| Temperatue Rise            | <u>115°C</u>                                                                                          |
| Insuation Class            | <u>180°C (Class F)</u>                                                                                |
| BIL (Insulation) Level     | <u>10kV</u>                                                                                           |
| Efficiency (@35% Load) %   | <u>N/A</u>                                                                                            |
| Impedance Range            | N/A                                                                                                   |
| Sound (db)                 | N/A                                                                                                   |
| Enclosure Type             | Core & Coil                                                                                           |
| Enclosure Size             | N/A (Core & Coil)                                                                                     |
| Finish/Colour              | N/A                                                                                                   |
| Standards & Certifications | <u>CSA Certified File No. LR34493, UL Listed File No. E108255, ISO 9001:2015</u><br><u>Registered</u> |