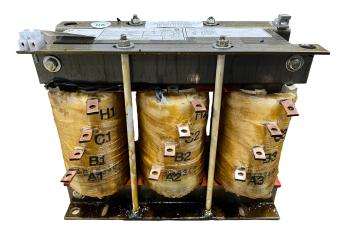

#### SCHEMATIC/DIAGRAM AND DIMENSION PICTURES

Three Phase Motor Starter with a capacity of 20HP, suitable for 416 Volt Systems

**OFFICIAL QUOTE** 

#### **PRODUCT SPECIFICATIONS**

| Weight                     | 50 lbs                                                                                                |
|----------------------------|-------------------------------------------------------------------------------------------------------|
| Phases                     | <u>3</u>                                                                                              |
| Connection                 | <u>3PhA-ST-0-2</u>                                                                                    |
| Primary Voltage            | <u>416</u>                                                                                            |
| Primary Max Current        | N/A                                                                                                   |
| Primary Markings           | <u>H1-H2-H3</u>                                                                                       |
| Primary Terminals          | Large Scews                                                                                           |
| Secondary Voltage          | <u>65/80/100%</u>                                                                                     |
| Secondary Max Current      | N/A                                                                                                   |
| Secondary Markings         | <u>A-B-C</u>                                                                                          |
| Secondary Terminals        | Large Scews                                                                                           |
| Primary Taps               | N/A                                                                                                   |
| Conductor Material         | <u>Copper</u>                                                                                         |
| Temperatue Rise            | <u>115°C</u>                                                                                          |
| Insuation Class            | <u>180°C (Class F)</u>                                                                                |
| BIL (Insulation) Level     | <u>10kV</u>                                                                                           |
| Efficiency (@35% Load) %   | <u>N/A</u>                                                                                            |
| Impedance Range            | N/A                                                                                                   |
| Sound (db)                 | N/A                                                                                                   |
| Enclosure Type             | Core & Coil                                                                                           |
| Enclosure Size             | N/A (Core & Coil)                                                                                     |
| Finish/Colour              | N/A                                                                                                   |
| Standards & Certifications | <u>CSA Certified File No. LR34493, UL Listed File No. E108255, ISO 9001:2015</u><br><u>Registered</u> |