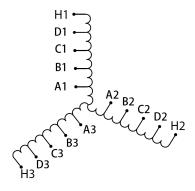

#### SCHEMATIC/DIAGRAM AND DIMENSION PICTURES

Three Phase Motor Starter with a capacity of 600HP, suitable for 600 Volt Systems

#### **PRODUCT SPECIFICATIONS**

| PRODUCT SPECIFICATIONS     |                                                                                      |
|----------------------------|--------------------------------------------------------------------------------------|
| Weight                     | 700 lbs                                                                              |
| Phases                     | <u>3</u>                                                                             |
| Connection                 | 3PhA-ST-0-3                                                                          |
| Primary Voltage            | 600                                                                                  |
| Primary Max Current        | N/A                                                                                  |
| Primary Markings           | H1-H2-H3                                                                             |
| Primary Terminals          | <u>Pads</u>                                                                          |
| Secondary Voltage          | 50/65/80/100%                                                                        |
| Secondary Max Current      | N/A                                                                                  |
| Secondary Markings         | A-B-C-D                                                                              |
| Secondary Terminals        | <u>Pads</u>                                                                          |
| Primary Taps               | N/A                                                                                  |
| Conductor Material         | Copper                                                                               |
| Temperatue Rise            | 150°C                                                                                |
| Insuation Class            | 220°C (Class H)                                                                      |
| BIL (Insulation) Level     | <u>10kV</u>                                                                          |
| Efficiency (@35% Load) %   | N/A                                                                                  |
| Impedance Range            | N/A                                                                                  |
| Sound (db)                 | N/A                                                                                  |
| Enclosure Type             | Core & Coil                                                                          |
| Enclosure Size             | N/A (Core & Coil)                                                                    |
| Finish/Colour              | N/A                                                                                  |
| Standards & Certifications | CSA Certified File No. LR34493, UL Listed File No. E108255, ISO 9001:2015 Registered |