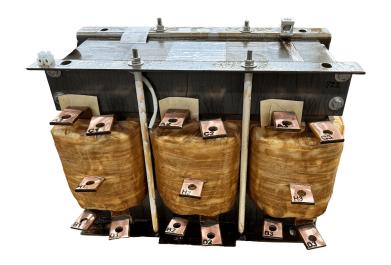

# 600HP 600 VOLTS THREE PHASE MOTOR STARTER

\$5,963.00 CAD

Three Phase Motor Starter with a capacity of 600HP, suitable for 600 Volt Systems

SKU: RS600J

**Categories:** Motor Starting Autotransformers

#### SCHEMATIC/DIAGRAM AND DIMENSION PICTURES

Three Phase Motor Starter with a capacity of 600HP, suitable for 600 Volt Systems

#### **PRODUCT SPECIFICATIONS**

| PRODUCT SPECIFICATIONS     |                                                                                      |
|----------------------------|--------------------------------------------------------------------------------------|
| Weight                     | 700 lbs                                                                              |
| Phases                     | <u>3</u>                                                                             |
| Connection                 | 3PhA-ST-0-3                                                                          |
| Primary Voltage            | 600                                                                                  |
| Primary Max Current        | N/A                                                                                  |
| Primary Markings           | H1-H2-H3                                                                             |
| Primary Terminals          | <u>Pads</u>                                                                          |
| Secondary Voltage          | 50/65/80/100%                                                                        |
| Secondary Max Current      | N/A                                                                                  |
| Secondary Markings         | A-B-C-D                                                                              |
| Secondary Terminals        | <u>Pads</u>                                                                          |
| Primary Taps               | N/A                                                                                  |
| Conductor Material         | Copper                                                                               |
| Temperatue Rise            | 150°C                                                                                |
| Insuation Class            | 220°C (Class H)                                                                      |
| BIL (Insulation) Level     | <u>10kV</u>                                                                          |
| Efficiency (@35% Load) %   | N/A                                                                                  |
| Impedance Range            | N/A                                                                                  |
| Sound (db)                 | N/A                                                                                  |
| Enclosure Type             | Core & Coil                                                                          |
| Enclosure Size             | N/A (Core & Coil)                                                                    |
| Finish/Colour              | N/A                                                                                  |
| Standards & Certifications | CSA Certified File No. LR34493, UL Listed File No. E108255, ISO 9001:2015 Registered |