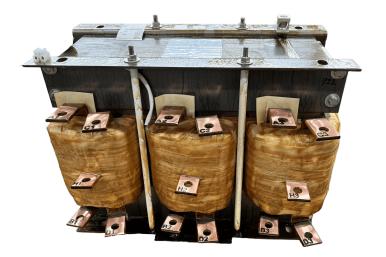

#### SCHEMATIC/DIAGRAM AND DIMENSION PICTURES

Three Phase Motor Starter with a capacity of 600HP, suitable for 600 Volt Systems

**OFFICIAL QUOTE** 

#### **PRODUCT SPECIFICATIONS**

| Weight                     | 700 lbs                                                                                 |
|----------------------------|-----------------------------------------------------------------------------------------|
| Phases                     | <u>3</u>                                                                                |
| Connection                 | <u>3PhA-ST-0-3</u>                                                                      |
| Primary Voltage            | <u>600</u>                                                                              |
| Primary Max Current        | <u>N/A</u>                                                                              |
| Primary Markings           | <u>H1-H2-H3</u>                                                                         |
| Primary Terminals          | Pads                                                                                    |
| Secondary Voltage          | <u>50/65/80/100%</u>                                                                    |
| Secondary Max Current      | N/A                                                                                     |
| Secondary Markings         | <u>A-B-C-D</u>                                                                          |
| Secondary Terminals        | Pads                                                                                    |
| Primary Taps               | N/A                                                                                     |
| Conductor Material         | <u>Copper</u>                                                                           |
| Temperatue Rise            | <u>150°C</u>                                                                            |
| Insuation Class            | <u>220°C (Class H)</u>                                                                  |
| BIL (Insulation) Level     | <u>10kV</u>                                                                             |
| Efficiency (@35% Load) %   | <u>N/A</u>                                                                              |
| Impedance Range            | <u>N/A</u>                                                                              |
| Sound (db)                 | N/A                                                                                     |
| Enclosure Type             | Core & Coil                                                                             |
| Enclosure Size             | N/A (Core & Coil)                                                                       |
| Finish/Colour              | N/A                                                                                     |
| Standards & Certifications | CSA Certified File No. LR34493, UL Listed File No. E108255, ISO 9001:2015<br>Registered |