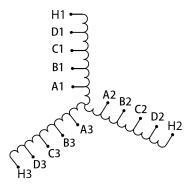

#### SCHEMATIC/DIAGRAM AND DIMENSION PICTURES

Three Phase Motor Starter with a capacity of 600HP, suitable for 600 Volt Systems

**OFFICIAL QUOTE** 

#### **PRODUCT SPECIFICATIONS**

| Weight                     | 700 lbs                                                                                 |
|----------------------------|-----------------------------------------------------------------------------------------|
| Phases                     | <u>3</u>                                                                                |
| Connection                 | <u>3PhA-ST-0-3</u>                                                                      |
| Primary Voltage            | <u>600</u>                                                                              |
| Primary Max Current        | <u>N/A</u>                                                                              |
| Primary Markings           | <u>H1-H2-H3</u>                                                                         |
| Primary Terminals          | Pads                                                                                    |
| Secondary Voltage          | <u>50/65/80/100%</u>                                                                    |
| Secondary Max Current      | N/A                                                                                     |
| Secondary Markings         | <u>A-B-C-D</u>                                                                          |
| Secondary Terminals        | Pads                                                                                    |
| Primary Taps               | N/A                                                                                     |
| Conductor Material         | <u>Copper</u>                                                                           |
| Temperatue Rise            | <u>150°C</u>                                                                            |
| Insuation Class            | <u>220°C (Class H)</u>                                                                  |
| BIL (Insulation) Level     | <u>10kV</u>                                                                             |
| Efficiency (@35% Load) %   | <u>N/A</u>                                                                              |
| Impedance Range            | <u>N/A</u>                                                                              |
| Sound (db)                 | N/A                                                                                     |
| Enclosure Type             | Core & Coil                                                                             |
| Enclosure Size             | N/A (Core & Coil)                                                                       |
| Finish/Colour              | N/A                                                                                     |
| Standards & Certifications | CSA Certified File No. LR34493, UL Listed File No. E108255, ISO 9001:2015<br>Registered |