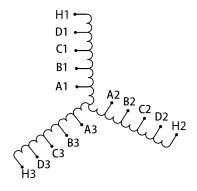

#### SCHEMATIC/DIAGRAM AND DIMENSION PICTURES

Three Phase Motor Starter with a capacity of 600HP, suitable for 600 Volt Systems

# **PRODUCT SPECIFICATIONS**

| Weight                     | 700 lbs                                                                              |
|----------------------------|--------------------------------------------------------------------------------------|
| Phases                     | <u>3</u>                                                                             |
| Connection                 | 3PhA-ST-0-3                                                                          |
| Primary Voltage            | 600                                                                                  |
| Primary Max Current        | N/A                                                                                  |
| Primary Markings           | H1-H2-H3                                                                             |
| Primary Terminals          | <u>Pads</u>                                                                          |
| Secondary Voltage          | 50/65/80/100%                                                                        |
| Secondary Max Current      | N/A                                                                                  |
| Secondary Markings         | A-B-C-D                                                                              |
| Secondary Terminals        | <u>Pads</u>                                                                          |
| Primary Taps               | N/A                                                                                  |
| Conductor Material         | Copper                                                                               |
| Temperatue Rise            | 150°C                                                                                |
| Insuation Class            | 220°C (Class H)                                                                      |
| BIL (Insulation) Level     | <u>10kV</u>                                                                          |
| Efficiency (@35% Load) %   | N/A                                                                                  |
| Impedance Range            | N/A                                                                                  |
| Sound (db)                 | N/A                                                                                  |
| Enclosure Type             | Core & Coil                                                                          |
| Enclosure Size             | N/A (Core & Coil)                                                                    |
| Finish/Colour              | N/A                                                                                  |
| Standards & Certifications | CSA Certified File No. LR34493, UL Listed File No. E108255, ISO 9001:2015 Registered |