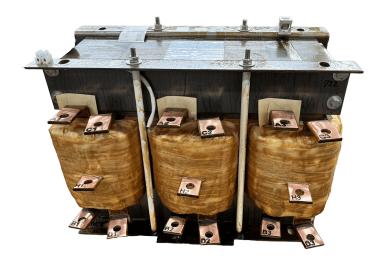

#### SCHEMATIC/DIAGRAM AND DIMENSION PICTURES

Three Phase Motor Starter with a capacity of 600HP, suitable for 600 Volt Systems

# **PRODUCT SPECIFICATIONS**

| Weight                     | 700 lbs                                                                              |
|----------------------------|--------------------------------------------------------------------------------------|
| Phases                     | <u>3</u>                                                                             |
| Connection                 | 3PhA-ST-0-3                                                                          |
| Primary Voltage            | 600                                                                                  |
| Primary Max Current        | N/A                                                                                  |
| Primary Markings           | H1-H2-H3                                                                             |
| Primary Terminals          | <u>Pads</u>                                                                          |
| Secondary Voltage          | 50/65/80/100%                                                                        |
| Secondary Max Current      | N/A                                                                                  |
| Secondary Markings         | A-B-C-D                                                                              |
| Secondary Terminals        | <u>Pads</u>                                                                          |
| Primary Taps               | N/A                                                                                  |
| Conductor Material         | Copper                                                                               |
| Temperatue Rise            | 150°C                                                                                |
| Insuation Class            | 220°C (Class H)                                                                      |
| BIL (Insulation) Level     | <u>10kV</u>                                                                          |
| Efficiency (@35% Load) %   | N/A                                                                                  |
| Impedance Range            | N/A                                                                                  |
| Sound (db)                 | N/A                                                                                  |
| Enclosure Type             | Core & Coil                                                                          |
| Enclosure Size             | N/A (Core & Coil)                                                                    |
| Finish/Colour              | N/A                                                                                  |
| Standards & Certifications | CSA Certified File No. LR34493, UL Listed File No. E108255, ISO 9001:2015 Registered |