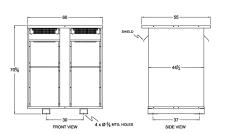

#### **SCHEMATIC/DIAGRAM AND DIMENSION PICTURES**

Three Phase Isolation Transformer with a capacity of 750kVA, transforming 460 Volts to 220Y/127 Volts