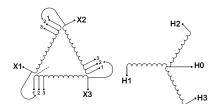

#### **SCHEMATIC/DIAGRAM AND DIMENSION PICTURES**

Three Phase Isolation Transformer with a capacity of 3kVA, transforming 480 Volts to 600Y/347 Volts

#### **PRODUCT SPECIFICATIONS**

| PRODUCT SPECIFICATIONS     |                                                                                      |  |
|----------------------------|--------------------------------------------------------------------------------------|--|
| Weight                     | 73 lbs                                                                               |  |
| Phases                     | <u>3</u>                                                                             |  |
| kVA                        | 3                                                                                    |  |
| Connection                 | 3Ph-DY-3T-SU                                                                         |  |
| Primary Voltage            | 480                                                                                  |  |
| Primary Max Current        | 3.61A                                                                                |  |
| Primary Markings           | <u>X1-X2-X3</u>                                                                      |  |
| Primary Terminals          | #2-14 AWG                                                                            |  |
| Secondary Voltage          | 600Y/347                                                                             |  |
| Secondary Max Current      | 2.89A                                                                                |  |
| Secondary Markings         | H0-H1-H2-H3                                                                          |  |
| Secondary Terminals        | #2-14 AWG                                                                            |  |
| Primary Taps               | +/- 1 x 5%                                                                           |  |
| Conductor Material         | Copper                                                                               |  |
| BIL (Insulation) Level     | <u>10kV</u>                                                                          |  |
| Efficiency (@35% Load) %   | N/A                                                                                  |  |
| Impedance Range            | 5.0 - 7.0%                                                                           |  |
| Sound (db)                 | 40                                                                                   |  |
| Enclosure Type             | NEMA 1                                                                               |  |
| Enclosure Size             | <u>E1-3</u>                                                                          |  |
| Finish/Colour              | Polyester Powder Coat - ANSI/ASA 61 Grey                                             |  |
| Standards & Certifications | CSA Certified File No. LR34493, UL Listed File No. E108255, ISO 9001:2015 Registered |  |
| Temperatue Rise            | 115°C                                                                                |  |