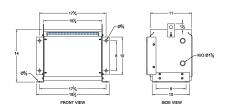

#### **SCHEMATIC/DIAGRAM AND DIMENSION PICTURES**

Three Phase Isolation Transformer with a capacity of 3kVA, transforming 480 Volts to 600Y/347 Volts