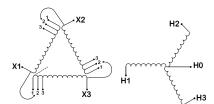

#### **SCHEMATIC/DIAGRAM AND DIMENSION PICTURES**

Three Phase Isolation Transformer with a capacity of 3kVA, transforming 480 Volts to 600Y/347 Volts

#### **PRODUCT SPECIFICATIONS**

| PRODUCT SPECIFICATIONS     |                                                                                      |  |
|----------------------------|--------------------------------------------------------------------------------------|--|
| Weight                     | 73 lbs                                                                               |  |
| Phases                     | <u>3</u>                                                                             |  |
| kVA                        | <u>3</u>                                                                             |  |
| Connection                 | 3Ph-DY-3T-SU                                                                         |  |
| Primary Voltage            | 480                                                                                  |  |
| Primary Max Current        | 3.61A                                                                                |  |
| Primary Markings           | <u>X1-X2-X3</u>                                                                      |  |
| Primary Terminals          | #2-14 AWG                                                                            |  |
| Secondary Voltage          | 600Y/347                                                                             |  |
| Secondary Max Current      | 2.89A                                                                                |  |
| Secondary Markings         | <u>H0-H1-H2-H3</u>                                                                   |  |
| Secondary Terminals        | #2-14 AWG                                                                            |  |
| Primary Taps               | +/- 1 x 5%                                                                           |  |
| Conductor Material         | Copper                                                                               |  |
| BIL (Insulation) Level     | <u>10kV</u>                                                                          |  |
| Efficiency (@35% Load) %   | N/A                                                                                  |  |
| Impedance Range            | <u>5.0 - 7.0%</u>                                                                    |  |
| Sound (db)                 | 40                                                                                   |  |
| Enclosure Type             | NEMA 1                                                                               |  |
| Enclosure Size             | <u>E1-3</u>                                                                          |  |
| Finish/Colour              | Polyester Powder Coat - ANSI/ASA 61 Grey                                             |  |
| Standards & Certifications | CSA Certified File No. LR34493, UL Listed File No. E108255, ISO 9001:2015 Registered |  |
| Temperatue Rise            | 115°C                                                                                |  |