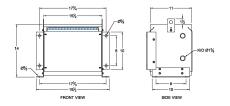

#### **SCHEMATIC/DIAGRAM AND DIMENSION PICTURES**

Three Phase Isolation Transformer with a capacity of 3kVA, transforming 480 Volts to 600Y/347 Volts