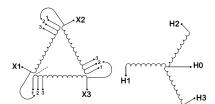

#### **SCHEMATIC/DIAGRAM AND DIMENSION PICTURES**

Three Phase Isolation Transformer with a capacity of 3kVA, transforming 480 Volts to 600Y/347 Volts

#### PRODUCT SPECIFICATIONS

| PRODUCT SPECIFICATIONS     |                                                                                      |  |
|----------------------------|--------------------------------------------------------------------------------------|--|
| Weight                     | 73 lbs                                                                               |  |
| Phases                     | <u>3</u>                                                                             |  |
| kVA                        | 3                                                                                    |  |
| Connection                 | 3Ph-DY-3T-SU                                                                         |  |
| Primary Voltage            | 480                                                                                  |  |
| Primary Max Current        | 3.61A                                                                                |  |
| Primary Markings           | <u>X1-X2-X3</u>                                                                      |  |
| Primary Terminals          | #2-14 AWG                                                                            |  |
| Secondary Voltage          | 600Y/347                                                                             |  |
| Secondary Max Current      | 2.89A                                                                                |  |
| Secondary Markings         | <u>H0-H1-H2-H3</u>                                                                   |  |
| Secondary Terminals        | #2-14 AWG                                                                            |  |
| Primary Taps               | +/- 1 x 5%                                                                           |  |
| Conductor Material         | Copper                                                                               |  |
| BIL (Insulation) Level     | <u>10kV</u>                                                                          |  |
| Efficiency (@35% Load) %   | N/A                                                                                  |  |
| Impedance Range            | <u>5.0 – 7.0%</u>                                                                    |  |
| Sound (db)                 | 40                                                                                   |  |
| Enclosure Type             | NEMA 1                                                                               |  |
| Enclosure Size             | E1-3                                                                                 |  |
| Finish/Colour              | Polyester Powder Coat - ANSI/ASA 61 Grey                                             |  |
| Standards & Certifications | CSA Certified File No. LR34493, UL Listed File No. E108255, ISO 9001:2015 Registered |  |
| Temperatue Rise            | 115°C                                                                                |  |