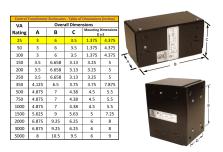

#### SCHEMATIC/DIAGRAM AND DIMENSION PICTURES

Single Phase Control Transformer with a capacity of 25VA, transforming 600 Volts to 12/24 Volts

#### PRODUCT SPECIFICATIONS

| PRODUCT SPECIFICATIONS     |                                                                                      |
|----------------------------|--------------------------------------------------------------------------------------|
| Weight                     | 2.3 lbs                                                                              |
| Phases                     | 1                                                                                    |
| Connection                 | 1Ph-CT-SD-SD                                                                         |
| Primary Voltage            | 600                                                                                  |
| Primary Max Current        | 0.04A                                                                                |
| Primary Markings           | H1-H2                                                                                |
| Primary Terminals          | <u>Leads</u>                                                                         |
| Secondary Voltage          | 12/24                                                                                |
| Secondary Max Current      | 2.08A                                                                                |
| Secondary Markings         | <u>X1-X2-X3-X4</u>                                                                   |
| Secondary Terminals        | <u>Leads</u>                                                                         |
| Primary Taps               | N/A                                                                                  |
| Conductor Material         | Copper                                                                               |
| Temperatue Rise            | 80°C                                                                                 |
| Insuation Class            | 130°C (Class B)                                                                      |
| BIL (Insulation) Level     | 10kV                                                                                 |
| Efficiency (@35% Load) %   | N/A                                                                                  |
| Impedance Range            | <u>5.0 - 7.0%</u>                                                                    |
| Sound (db)                 | 40                                                                                   |
| Enclosure Type             | Type-1 Indoor                                                                        |
| Enclosure Size             | See Enclosure Chart                                                                  |
| Standards & Certifications | CSA Certified File No. LR34493, UL Listed File No. E110286, ISO 9001:2015 Registered |
| VA                         |                                                                                      |