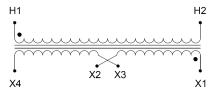

#### SCHEMATIC/DIAGRAM AND DIMENSION PICTURES

Single Phase Control Transformer with a capacity of 25VA, transforming 600 Volts to 12/24 Volts

#### PRODUCT SPECIFICATIONS

| PRODUCT SPECIFICATIONS     |                                                                                      |
|----------------------------|--------------------------------------------------------------------------------------|
| Weight                     | 2.3 lbs                                                                              |
| Phases                     | 1                                                                                    |
| Connection                 | 1Ph-CT-SD-SD                                                                         |
| Primary Voltage            | 600                                                                                  |
| Primary Max Current        | 0.04A                                                                                |
| Primary Markings           | H1-H2                                                                                |
| Primary Terminals          | <u>Leads</u>                                                                         |
| Secondary Voltage          | 12/24                                                                                |
| Secondary Max Current      | 2.08A                                                                                |
| Secondary Markings         | <u>X1-X2-X3-X4</u>                                                                   |
| Secondary Terminals        | <u>Leads</u>                                                                         |
| Primary Taps               | N/A                                                                                  |
| Conductor Material         | Copper                                                                               |
| Temperatue Rise            | 80°C                                                                                 |
| Insuation Class            | 130°C (Class B)                                                                      |
| BIL (Insulation) Level     | 10kV                                                                                 |
| Efficiency (@35% Load) %   | N/A                                                                                  |
| Impedance Range            | <u>5.0 - 7.0%</u>                                                                    |
| Sound (db)                 | 40                                                                                   |
| Enclosure Type             | Type-1 Indoor                                                                        |
| Enclosure Size             | See Enclosure Chart                                                                  |
| Standards & Certifications | CSA Certified File No. LR34493, UL Listed File No. E110286, ISO 9001:2015 Registered |
| VA                         |                                                                                      |