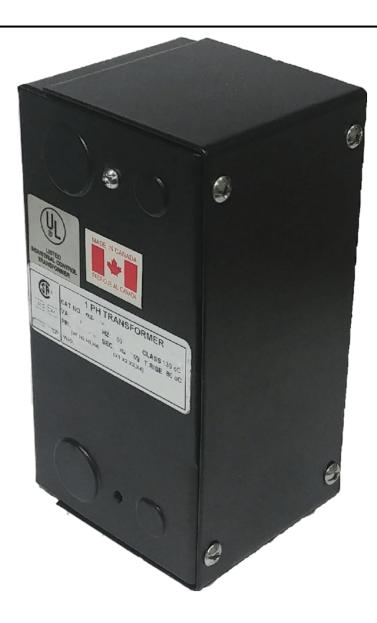

# 25VA 600 VOLTS TO 12/24 VOLTS SINGLE PHASE CONTROL TRANSFORMER

\$99.19 USD

Single Phase Control Transformer with a capacity of 25VA, transforming 600 Volts to 12/24 Volts

SKU: CE25J-Z

**Categories:** Control Transformers

# 25VA 600 VOLTS TO 12/24 VOLTS SINGLE PHASE CONTROL TRANSFORMER

Country/Manufacturer Canada/RPM