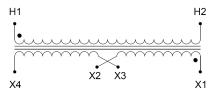

#### SCHEMATIC/DIAGRAM AND DIMENSION PICTURES

Single Phase Control Transformer with a capacity of 25VA, transforming 600 Volts to 12/24 Volts

### **PRODUCT SPECIFICATIONS**

| Weight                     | 2.3 lbs                                                                              |
|----------------------------|--------------------------------------------------------------------------------------|
| Phases                     | 1                                                                                    |
| Connection                 | 1Ph-CT-SD-SD                                                                         |
| Primary Voltage            | 600                                                                                  |
| Primary Max Current        | <u>0.04A</u>                                                                         |
| Primary Markings           | H1-H2                                                                                |
| Primary Terminals          | Leads                                                                                |
| Secondary Voltage          | 12/24                                                                                |
| Secondary Max Current      | 2.08A                                                                                |
| Secondary Markings         | <u>X1-X2-X3-X4</u>                                                                   |
| Secondary Terminals        | Leads                                                                                |
| Primary Taps               | N/A                                                                                  |
| Conductor Material         | Copper                                                                               |
| Temperatue Rise            | 80°C                                                                                 |
| Insuation Class            | 130°C (Class B)                                                                      |
| BIL (Insulation) Level     | <u>10kV</u>                                                                          |
| Efficiency (@35% Load) %   | N/A                                                                                  |
| Impedance Range            | 5.0 - 7.0%                                                                           |
| Sound (db)                 | 40                                                                                   |
| Enclosure Type             | Type-1 Indoor                                                                        |
| Enclosure Size             | See Enclosure Chart                                                                  |
| Standards & Certifications | CSA Certified File No. LR34493, UL Listed File No. E110286, ISO 9001:2015 Registered |
| VA                         |                                                                                      |