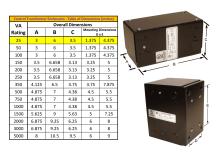

#### SCHEMATIC/DIAGRAM AND DIMENSION PICTURES

Single Phase Control Transformer with a capacity of 25VA, transforming 600 Volts to 12/24 Volts

### **PRODUCT SPECIFICATIONS**

| Weight                     | 2.3 lbs                                                                              |
|----------------------------|--------------------------------------------------------------------------------------|
| Phases                     | 1                                                                                    |
| Connection                 | 1Ph-CT-SD-SD                                                                         |
| Primary Voltage            | 600                                                                                  |
| Primary Max Current        | <u>0.04A</u>                                                                         |
| Primary Markings           | H1-H2                                                                                |
| Primary Terminals          | Leads                                                                                |
| Secondary Voltage          | 12/24                                                                                |
| Secondary Max Current      | 2.08A                                                                                |
| Secondary Markings         | <u>X1-X2-X3-X4</u>                                                                   |
| Secondary Terminals        | Leads                                                                                |
| Primary Taps               | N/A                                                                                  |
| Conductor Material         | Copper                                                                               |
| Temperatue Rise            | 80°C                                                                                 |
| Insuation Class            | 130°C (Class B)                                                                      |
| BIL (Insulation) Level     | <u>10kV</u>                                                                          |
| Efficiency (@35% Load) %   | N/A                                                                                  |
| Impedance Range            | 5.0 - 7.0%                                                                           |
| Sound (db)                 | 40                                                                                   |
| Enclosure Type             | Type-1 Indoor                                                                        |
| Enclosure Size             | See Enclosure Chart                                                                  |
| Standards & Certifications | CSA Certified File No. LR34493, UL Listed File No. E110286, ISO 9001:2015 Registered |
| VA                         |                                                                                      |