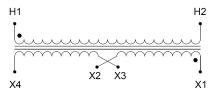

#### SCHEMATIC/DIAGRAM AND DIMENSION PICTURES

Single Phase Control Transformer with a capacity of 25VA, transforming 600 Volts to 12/24 Volts

#### PRODUCT SPECIFICATIONS

| PRODUCT SPECIFICATIONS     |                                                                                      |
|----------------------------|--------------------------------------------------------------------------------------|
| Weight                     | 2.3 lbs                                                                              |
| Phases                     | 1                                                                                    |
| Connection                 | 1Ph-CT-SD-SD                                                                         |
| Primary Voltage            | 600                                                                                  |
| Primary Max Current        | 0.04A                                                                                |
| Primary Markings           | H1-H2                                                                                |
| Primary Terminals          | <u>Leads</u>                                                                         |
| Secondary Voltage          | 12/24                                                                                |
| Secondary Max Current      | 2.08A                                                                                |
| Secondary Markings         | <u>X1-X2-X3-X4</u>                                                                   |
| Secondary Terminals        | <u>Leads</u>                                                                         |
| Primary Taps               | N/A                                                                                  |
| Conductor Material         | Copper                                                                               |
| Temperatue Rise            | 80°C                                                                                 |
| Insuation Class            | 130°C (Class B)                                                                      |
| BIL (Insulation) Level     | 10kV                                                                                 |
| Efficiency (@35% Load) %   | N/A                                                                                  |
| Impedance Range            | <u>5.0 - 7.0%</u>                                                                    |
| Sound (db)                 | 40                                                                                   |
| Enclosure Type             | Type-1 Indoor                                                                        |
| Enclosure Size             | See Enclosure Chart                                                                  |
| Standards & Certifications | CSA Certified File No. LR34493, UL Listed File No. E110286, ISO 9001:2015 Registered |
| VA                         |                                                                                      |