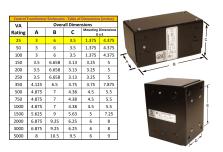

#### **SCHEMATIC/DIAGRAM AND DIMENSION PICTURES**

Single Phase Control Transformer with a capacity of 25VA, transforming 600 Volts to 12/24 Volts

### **PRODUCT SPECIFICATIONS**

| PRODUCT SPECIFICATIONS     |                                                                                      |
|----------------------------|--------------------------------------------------------------------------------------|
| Weight                     | 2.3 lbs                                                                              |
| Phases                     | 1                                                                                    |
| Connection                 | 1Ph-CT-SD-SD                                                                         |
| Primary Voltage            | 600                                                                                  |
| Primary Max Current        | 0.04A                                                                                |
| Primary Markings           | H1-H2                                                                                |
| Primary Terminals          | <u>Leads</u>                                                                         |
| Secondary Voltage          | 12/24                                                                                |
| Secondary Max Current      | 2.08A                                                                                |
| Secondary Markings         | <u>X1-X2-X3-X4</u>                                                                   |
| Secondary Terminals        | <u>Leads</u>                                                                         |
| Primary Taps               | N/A                                                                                  |
| Conductor Material         | <u>Copper</u>                                                                        |
| Temperatue Rise            | 80°C                                                                                 |
| Insuation Class            | 130°C (Class B)                                                                      |
| BIL (Insulation) Level     | 10kV                                                                                 |
| Efficiency (@35% Load) %   | N/A                                                                                  |
| Impedance Range            | <u>5.0 - 7.0%</u>                                                                    |
| Sound (db)                 | 40                                                                                   |
| Enclosure Type             | Type-1 Indoor                                                                        |
| Enclosure Size             | See Enclosure Chart                                                                  |
| Standards & Certifications | CSA Certified File No. LR34493, UL Listed File No. E110286, ISO 9001:2015 Registered |
| VA                         |                                                                                      |