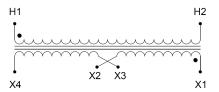

#### **SCHEMATIC/DIAGRAM AND DIMENSION PICTURES**

Single Phase Control Transformer with a capacity of 25VA, transforming 600 Volts to 12/24 Volts

### **PRODUCT SPECIFICATIONS**

| PRODUCT SPECIFICATIONS     |                                                                                      |
|----------------------------|--------------------------------------------------------------------------------------|
| Weight                     | 2.3 lbs                                                                              |
| Phases                     | 1                                                                                    |
| Connection                 | 1Ph-CT-SD-SD                                                                         |
| Primary Voltage            | 600                                                                                  |
| Primary Max Current        | 0.04A                                                                                |
| Primary Markings           | H1-H2                                                                                |
| Primary Terminals          | <u>Leads</u>                                                                         |
| Secondary Voltage          | 12/24                                                                                |
| Secondary Max Current      | 2.08A                                                                                |
| Secondary Markings         | <u>X1-X2-X3-X4</u>                                                                   |
| Secondary Terminals        | <u>Leads</u>                                                                         |
| Primary Taps               | N/A                                                                                  |
| Conductor Material         | <u>Copper</u>                                                                        |
| Temperatue Rise            | 80°C                                                                                 |
| Insuation Class            | 130°C (Class B)                                                                      |
| BIL (Insulation) Level     | 10kV                                                                                 |
| Efficiency (@35% Load) %   | N/A                                                                                  |
| Impedance Range            | <u>5.0 - 7.0%</u>                                                                    |
| Sound (db)                 | 40                                                                                   |
| Enclosure Type             | Type-1 Indoor                                                                        |
| Enclosure Size             | See Enclosure Chart                                                                  |
| Standards & Certifications | CSA Certified File No. LR34493, UL Listed File No. E110286, ISO 9001:2015 Registered |
| VA                         |                                                                                      |