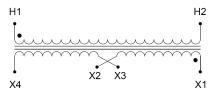

#### SCHEMATIC/DIAGRAM AND DIMENSION PICTURES

Single Phase Control Transformer with a capacity of 25VA, transforming 600 Volts to 12/24 Volts

### **PRODUCT SPECIFICATIONS**

| Weight                     | 2.3 lbs                                                                              |
|----------------------------|--------------------------------------------------------------------------------------|
| Phases                     | 1                                                                                    |
| Connection                 | 1Ph-CT-SD-SD                                                                         |
| Primary Voltage            | 600                                                                                  |
| Primary Max Current        | <u>0.04A</u>                                                                         |
| Primary Markings           | H1-H2                                                                                |
| Primary Terminals          | <u>Leads</u>                                                                         |
| Secondary Voltage          | 12/24                                                                                |
| Secondary Max Current      | 2.08A                                                                                |
| Secondary Markings         | <u>X1-X2-X3-X4</u>                                                                   |
| Secondary Terminals        | <u>Leads</u>                                                                         |
| Primary Taps               | N/A                                                                                  |
| Conductor Material         | <u>Copper</u>                                                                        |
| Temperatue Rise            | 80°C                                                                                 |
| Insuation Class            | 130°C (Class B)                                                                      |
| BIL (Insulation) Level     | 10kV                                                                                 |
| Efficiency (@35% Load) %   | N/A                                                                                  |
| Impedance Range            | <u>5.0 - 7.0%</u>                                                                    |
| Sound (db)                 | 40                                                                                   |
| Enclosure Type             | Type-1 Indoor                                                                        |
| Enclosure Size             | See Enclosure Chart                                                                  |
| Standards & Certifications | CSA Certified File No. LR34493, UL Listed File No. E110286, ISO 9001:2015 Registered |
| VA                         |                                                                                      |